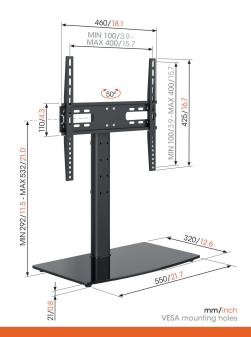

# **Specifications**

Article number (SKU) Colour EAN single box Product size Height Width Depth TÜV certified Turn Guarantee Min. screen size (inch) Max. screen size (inch) Min. hole pattern Max. hole pattern Max. bolt size Cable management Certifications Max. horizontal hole pattern (mm) Max. vertical hole pattern (mm) Min. horizontal hole pattern (mm) Min. vertical hole pattern (mm) Number of pivot points Service position Spirit level included Universal or fixed hole pattern

8553085 Black 8712285361883 Μ 577 460 320 Yes Up to 50° 2 years 32 65 100mm x 100mm 400mm x 400mm M8 Cable clips ΤÜV 400 400 100 100 1 No No Universal

www.vogels.com

VOGEL'S HOLDING BV (©)

All rights reserved. Subject to printing errors, technical and price amendments.