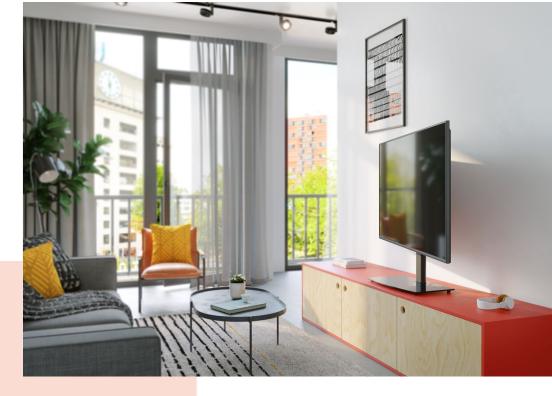

#### For TVs from 32 up to 65 inch (165 cm)

Mounting your TV where you want without drilling? That, too, is possible! The MS 3085 is a sturdy TV tabletop stand for on a cabinet or other furniture. You can set up a TV between 32 and 65 inches weighing up to 25 kg in no time.