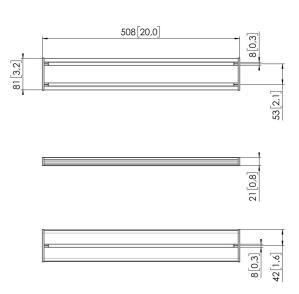

## **Specifikationer**

Varenummer 7164501 Farve Hvid

EAN enkelt pakke 8712285354489

Højde 81
Længde 508
Dybde 21
TÜV-certificeret Ja
Garanti 10 år

VOGEL'S HOLDING BV (©)

All rights reserved.
Subject to printing errors, technical and price amendments.