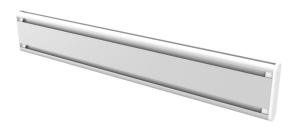

## MOMO C450 Interface Bar Component, 50 cm (white)

## Største fordele

Build your ideal monitor arm The MOMO C450 Interface Bar Component, 50 cm, is part of MOMO Motion and Motion+. Specially designed for optimal monitor alignment. Endless possibilities Create a multi-monitor set-up with just a few components. Including both straight and angled positions. MOMO monitor arm accessories and components are installed using just one allen (hex) key, cleverly integrated into the product. So you'll always have the right tool at hand.







## MOMO C450 Interface Bar Component, 50 cm (white)



## **Specifikationer**

Varenummer 7164501 Farve Hvid

EAN enkelt pakke 8712285354489

Højde 81
Længde 508
Dybde 21
TÜV-certificeret Ja
Garanti 10 år

VOGEL'S HOLDING BV (©)

All rights reserved.
Subject to printing errors, technical and price amendments.

Date: 2023-06-16