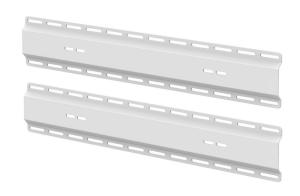

## **Key Benefits**

- For mounting on the RISE floor-wall solutions
- Complete your RISE Display lift with handy accessories

The RISE A 112 stud wall adapter makes it easy to mount your RISE 2005 or 2008 on a (weak) stud wall. The stud wall adapter is 90 centimetres wide, allowing you to mount the lift in your preferred position. Because the vertical beams of a stud wall are 45 centimetres apart, when the adapter is used in combination with the RISE A 112, it is even possible to mount the RISE lift between two studs.