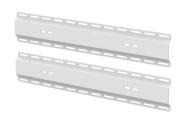

## **Key Benefits**

- For mounting on the RISE floor-wall solutions
- Complete your RISE Display lift with handy accessories

The RISE A 112 stud wall adapter makes it easy to mount your RISE 2005 or 2008 on a (weak) stud wall. The stud wall adapter is 90 centimetres wide, allowing you to mount the lift in your preferred position. Because the vertical beams of a stud wall are 45 centimetres apart, when the adapter is used in combination with the RISE A 112, it is even possible to mount the RISE lift between two studs.