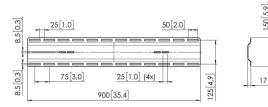

## **Key Benefits**

- For mounting on the RISE floor-wall solutions
- Complete your RISE Display lift with handy accessories

The RISE A 112 stud wall adapter makes it easy to mount your RISE 2005 or 2008 on a (weak) stud wall. The stud wall adapter is 90 centimetres wide, allowing you to mount the lift in your preferred position. Because the vertical beams of a stud wall are 45 centimetres apart, when the adapter is used in combination with the RISE A 112, it is even possible to mount the RISE lift between two studs.

## **Specifications**

Adjustable depth
Adjustable height
Article number (SKU)
EAN single box

Colour Certifications TÜV certified Guarantee Yes

No

7301120

8712285406485

White TÜV Yes 5 years

VOGEL'S HOLDING BV (©)