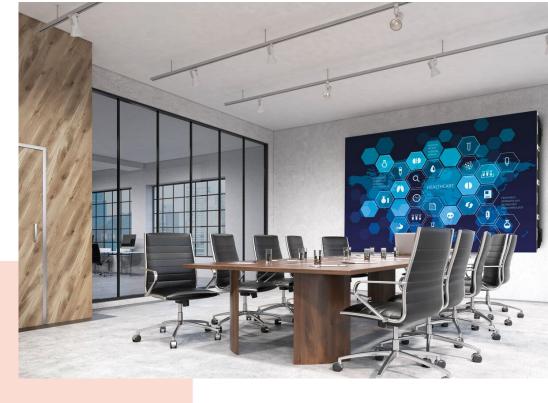

## PLW 8604H3 Interface, H3, Barco TruePix wall

## **Key Benefits**

- Easy install
- Modular
- TÜV-5 certified

The PLI 8604H3 is an interface for mounting a DvLED video wall. This interface enables three Barco TruePix DvLED cabinets to be installed with one above the other. This interface can be mounted to the PLW 8601 or 8602. The product can also be combined with the other interfaces in this series. This allows for any desired configuration to be installed on a wall! The products in this series provide a wall solution that is ADA compliant.