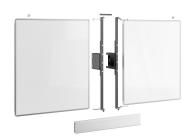

## **Key Benefits**

- 3 step installation in 20 minutes
- For mounting on the RISE floor-wall solutions
- For mounting on the RISE trolley, floor stand

Whiteboard set for 86" screens The RISE WBS86 whiteboard set is a universal system, suitable for all types of 86" (interactive) displays. This accessory allows you to mount a whiteboard to the left and right of your 86"" screen. The enamelled steel boards are attached top and bottom on a Vogel hinge, which retains friction and writing stability even after frequent use. Nonetheless, should the friction become less than desired over time, the hinge can easily be adjusted.