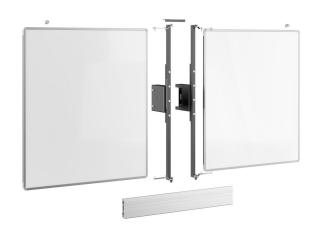

## **Key Benefits**

- 3 step installation in 20 minutes
- For mounting on the RISE floor-wall solutions
- For mounting on the RISE trolley, floor stand

Whiteboard set for 86" screens The RISE WBS86 whiteboard set is a universal system, suitable for all types of 86" (interactive) displays. This accessory allows you to mount a whiteboard to the left and right of your 86"" screen. The enamelled steel boards are attached top and bottom on a Vogel hinge, which retains friction and writing stability even after frequent use. Nonetheless, should the friction become less than desired over time, the hinge can easily be adjusted.