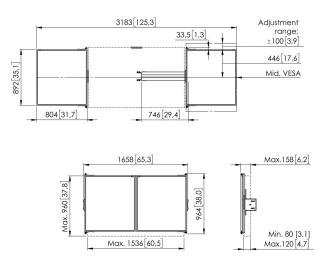

## **Specifications**

Article number (SKU)

Min. screen size (inch) 86 Max. screen size (inch) 86 Bracket Interface Yes Mounting System Excluding Adjustable depth Yes Adjustable height Yes Lockable True Height 1157 Width 4147 7300860