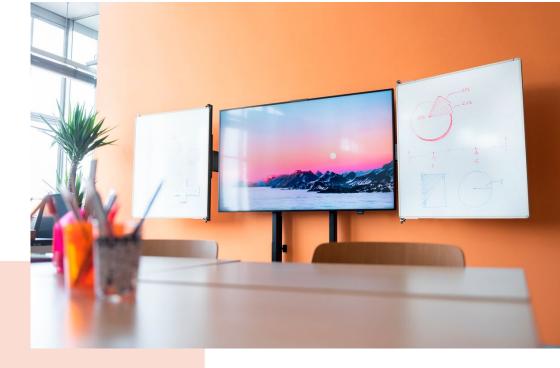

## WBS86 Whiteboard set for 86" displays

## **Key Benefits**

- 3 step installation in 20 minutes
- For mounting on the RISE floor-wall solutions
- For mounting on the RISE trolley, floor stand

Whiteboard set for 86" screens The RISE WBS86 whiteboard set is a universal system, suitable for all types of 86" (interactive) displays. This accessory allows you to mount a whiteboard to the left and right of your 86"" screen. The enamelled steel boards are attached top and bottom on a Vogel hinge, which retains friction and writing stability even after frequent use. Nonetheless, should the friction become less than desired over time, the hinge can easily be adjusted.