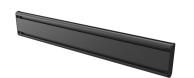

## MOMO C450 Interface Bar Component, 50 cm (black)

## Største fordele

Build your ideal monitor arm The MOMO C450 Interface Bar Component, 50 cm, is part of MOMO Motion and Motion+. Specially designed for optimal monitor alignment. Endless possibilities Create a multi-monitor set-up with just a few components. Including both straight and angled positions. MOMO monitor arm accessories and components are installed using just one allen (hex) key, cleverly integrated into the product. So you'll always have the right tool at hand.