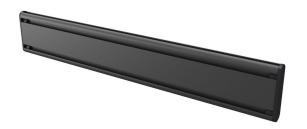

## MOMO C450 Interface Bar Component, 50 cm (black)

## Største fordele

Build your ideal monitor arm The MOMO C450 Interface Bar Component, 50 cm, is part of MOMO Motion and Motion+. Specially designed for optimal monitor alignment. Endless possibilities Create a multi-monitor set-up with just a few components. Including both straight and angled positions. MOMO monitor arm accessories and components are installed using just one allen (hex) key, cleverly integrated into the product. So you'll always have the right tool at hand.