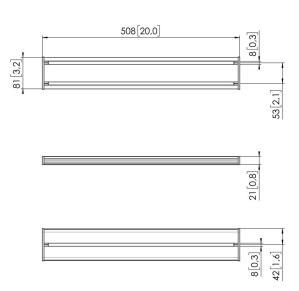

## **Specifikationer**

Varenummer 7164500 Farve Sort

EAN enkelt pakke 8712<mark>285354465</mark>

Højde 81
Længde 508
Dybde 21
TÜV-certificeret Ja
Garanti 10 år

VOGEL'S HOLDING BV (©)

All rights reserved.
Subject to printing errors, technical and price amendments.