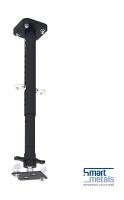

## **\$002.1660** Rental Set 2, 45-70 cm

In project work, especially within the rental market, time is of the essence. Hence, the projector mount design allows beamers to be installed quickly. This set includes ball joint, ball clamp ring with grips to mount it to a truss and a mount plate with quarter turn latches.