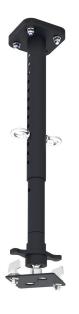

## **\$002.1660** Rental Set 2, 45-70 cm

In project work, especially within the rental market, time is of the essence. Hence, the projector mount design allows beamers to be installed quickly. This set includes ball joint, ball clamp ring with grips to mount it to a truss and a mount plate with quarter turn latches.