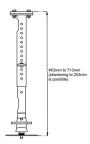

## **Specifications**

 Min. distance to ceiling (mm)
 450

 Max. distance to ceiling (mm)
 700

 Max. weight load (kg)
 30

 Max. weight load (Lbs)
 66.14

 Turn
 Up to 360°

 Tilt
 Tilt up to 20°

 Article number (SKU)
 \$002.1660