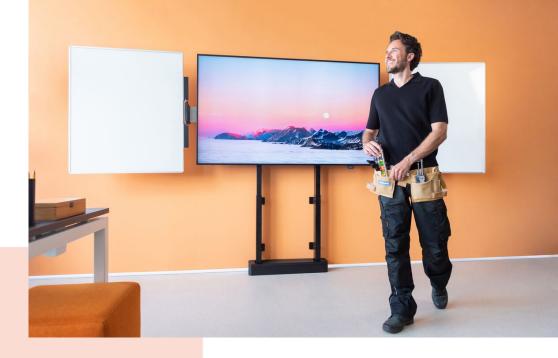

## RISE A162 Longer wall mounts 13–19 cm for RISE 200X display lifts (white)

## **Key Benefits**

- Quick and easy installation
- Complete your RISE Display lift with handy accessories

RISE A 162 wall mounts can be used to mount a RISE 200X display lift further away from the wall (13–19 cm). This might be necessary, for example, to accommodate wider cable covers (mainly seen in Germany and the USA). The RISE A 162 set consists of 4 brackets, available in black and white.