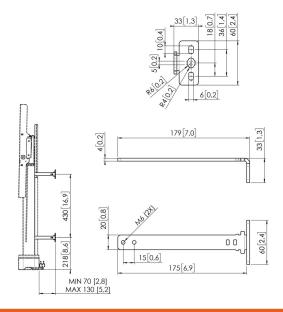

## **Key Benefits**

- Quick and easy installation
- Complete your RISE Display lift with handy accessories

RISE A 162 wall mounts can be used to mount a RISE 200X display lift further away from the wall (13–19 cm). This might be necessary, for example, to accommodate wider cable covers (mainly seen in Germany and the USA). The RISE A 162 set consists of 4 brackets, available in black and white.

## **Specifications**

Adjustable depth Article number (SKU) EAN single box Colour Certifications TÜV certified Guarantee Yes 7301624 8712285406584 White TÜV 5 Yes 5 years

VOGEL'S HOLDING BV (©)

All rights reserved. Subject to printing errors, technical and price amendments.