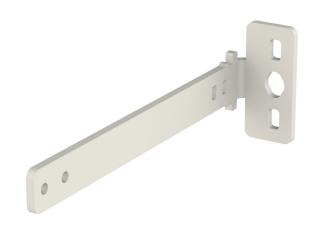

## **Key Benefits**

- Quick and easy installation
- Complete your RISE Display lift with handy accessories

RISE A 162 wall mounts can be used to mount a RISE 200X display lift further away from the wall (13–19 cm). This might be necessary, for example, to accommodate wider cable covers (mainly seen in Germany and the USA). The RISE A 162 set consists of 4 brackets, available in black and white.