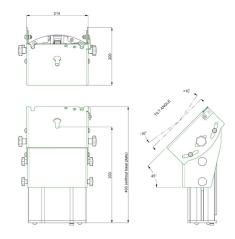

## **Specifications**

Max. screen size (inch) Max. weight load (kg) Max. weight load (Lbs) Tilt Height Article number (SKU) EAN single box Colour Guarantee 65 85 187.39 Tilt +35°/+55° 333 S063.0500 8718868872609 Silver 5 years