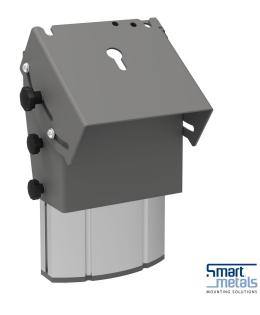

## S063.0500 Display Stage Stand, 350mm

This display podium stand with short column and low stand are very suitable if you want to place a display just above the floor. Combine with any floor plate

The set consists of a short column topped by a specific head. You can combine this product with any floor plate from the SmartMetals line.

## **Specifications**

Max. screen size (inch) Max. weight load (kg) Max. weight load (Lbs) Tilt Height Article number (SKU) EAN single box Colour Guarantee 65 85 187.39 Tilt +35°/+55° 333 S063.0500 8718868872609 Silver 5 years