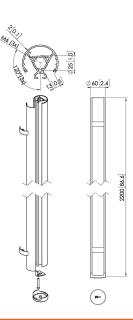

## **Specifications**

Back-to-back displays

Article number (SKU) 7224220 Colour

Black

EAN single box 8712285344503

False

Length 2200 Width 60 TÜV certified Yes Guarantee 5 years Max. weight load (kg/Lbs) 40 / 88.18