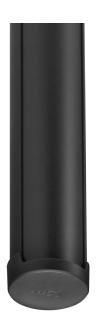

## PUC 2422 Pole 220 cm (black)

## **Key Benefits**

- Stylish high-end design
- Modular components
- Cable management
- Also suitable for sloped ceilings
- Easy install

The PUC 2422 is an 220 cm pole and is a part of the modular Connect-it system with which you can create your own ceiling solution for small- to medium-sized displays.