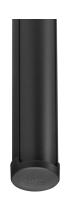

## PUC 2422 Pole 220 cm (black)

## **Key Benefits**

- Stylish high-end design
- Modular components
- Cable management
- Also suitable for sloped ceilings
- Easy install

The PUC 2422 is an 220 cm pole and is a part of the modular Connect-it system with which you can create your own ceiling solution for small- to medium-sized displays.