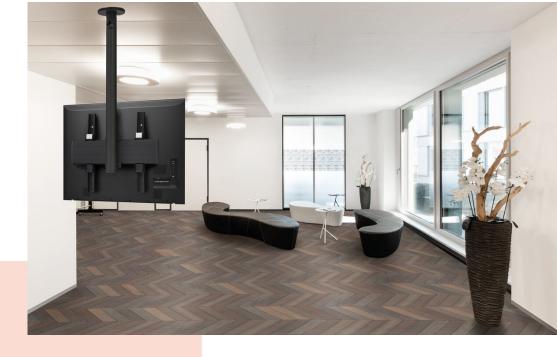

## **Key Benefits**

- Stylish high-end design
- Modular components
- Cable management
- Also suitable for sloped ceilings
- Easy install

The PUC 2422 is an 220 cm pole and is a part of the modular Connect-it system with which you can create your own ceiling solution for small- to medium-sized displays.