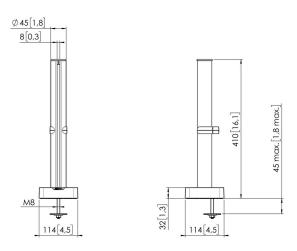

## **Specifikationer**

Varenummer 7161400
Farve Sort
EAN enkelt pakke 8712285354069
Højde 410
Bredde 114
Dybde 114
TÜV-certificeret Ja

10 år

VOGEL'S HOLDING BV (©)

All rights reserved.
Subject to printing errors, technical and price amendments.