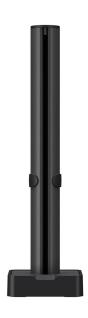

## MOMO C140 Base with Pole Component, for Motion and Motion Plus, 40 cm (black)