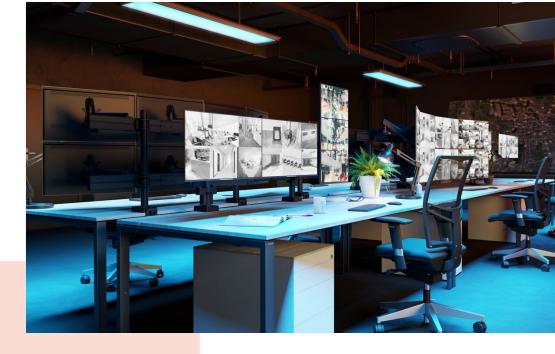

## Største fordele

Build your ideal monitor arm The MOMO C 140 Base with Pole Component, 40 cm, is part of MOMO Motion and Motion+. Specially designed for desk mounting. Endless possibilities Create a multi-monitor set-up with just a few components. Including both straight and angled positions. MOMO monitor arm accessories and components are installed using just one allen (hex) key, cleverly integrated into the product. So you'll always have the right tool at hand.