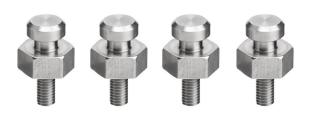

## PLA 8108 LED Mounting Bolts M8, 4 pcs

The PLA 8108 LED mounting bolts, in size m8, will be supplied per 4 pcs and can be used in order to install the LED tiles on the LED interfaces (PLA 82xx and PLA 83xx). On the bottom row of the video wall you will need 4 bolts per LED tile. On each rows above you will need 2 bolts per LED tile.