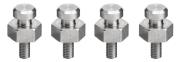

## PLA 8108 LED Mounting Bolts M8, 4 pcs

The PLA 8108 LED mounting bolts, in size m8, will be supplied per 4 pcs and can be used in order to install the LED tiles on the LED interfaces (PLA 82xx and PLA 83xx). On the bottom row of the video wall you will need 4 bolts per LED tile. On each rows above you will need 2 bolts per LED tile.