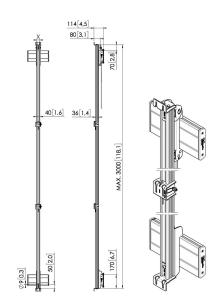

## PLA 8108 LED Mounting Bolts M8, 4 pcs

The PLA 8108 LED mounting bolts, in size m8, will be supplied per 4 pcs and can be used in order to install the LED tiles on the LED interfaces (PLA 82xx and PLA 83xx). On the bottom row of the video wall you will need 4 bolts per LED tile. On each rows above you will need 2 bolts per LED tile.