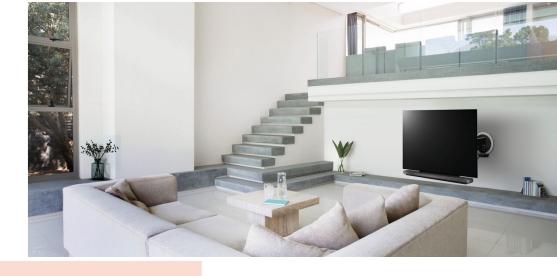

## Exclusive designed Motorised Wall Mount for your LG Signature W7, W8 and W9 65" TV

The NEXT 7555 motorised TV wall mount can turn up to 120 degrees to the left or right and can be extended upto 72 cm. This dedicated LG Signature full motion wall mount is designed for 65" srceens with a max. of 18 kg and will retain the futuristic and stylish look of this Wallpaper TV.