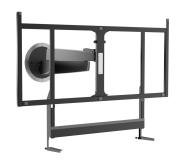

## Exclusive designed Motorised Wall Mount for your LG Signature W7, W8 and W9 65" TV

The NEXT 7555 motorised TV wall mount can turn up to 120 degrees to the left or right and can be extended upto 72 cm. This dedicated LG Signature full motion wall mount is designed for 65" srceens with a max. of 18 kg and will retain the futuristic and stylish look of this Wallpaper TV.

## **Specifications**

Article number (SKU) 8738063

Colour Black

EAN single box 8712285339462

Product size OLED TÜV certified Yes

Turn Motion (up to 120°)

Guarantee Lifetime
Guarantee electrical parts 2 years
Min. screen size (inch) 65
Max. screen size (inch) 65