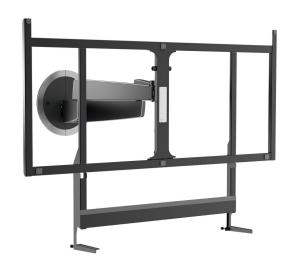

## Exclusive designed Motorised Wall Mount for your LG Signature W7, W8 and W9 65" TV

The NEXT 7555 motorised TV wall mount can turn up to 120 degrees to the left or right and can be extended upto 72 cm. This dedicated LG Signature full motion wall mount is designed for 65" srceens with a max. of 18 kg and will retain the futuristic and stylish look of this Wallpaper TV.

## **Specifications**

Article number (SKU) 8738063

Colour Black

EAN single box 8712285339462

Product size OLED TÜV certified Yes

Turn Motion (up to 120°)

Guarantee Lifetime
Guarantee electrical parts 2 years
Min. screen size (inch) 65
Max. screen size (inch) 65