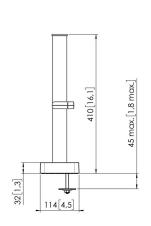

## **Specifications**

Article number (SKU) 7161401 Colour White

EAN single box 8712285354083

Height 410
Width 114
Depth 114
TÜV certified Yes
Guarantee 10 years

Mounting Possibilities On and through desk

VOGEL'S HOLDING BV (©)