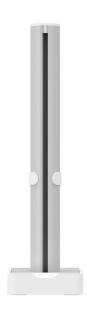

## MOMO C140 Base with Pole Component, for Motion and Motion Plus, 40 cm (white)

## **Specifications**

Article number (SKU) 7161401 Colour White

EAN single box 8712285354083

Height 410
Width 114
Depth 114
TÜV certified Yes
Guarantee 10 years

Mounting Possibilities On and through desk

VOGEL'S HOLDING BV (©)