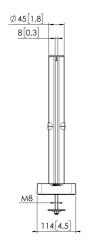

## **Specifications**

Article number (SKU) 7161401 Colour White

EAN single box 8712285354083

Height 410
Width 114
Depth 114
TÜV certified Yes
Guarantee 10 years

Mounting Possibilities On and through desk

VOGEL'S HOLDING BV (©)