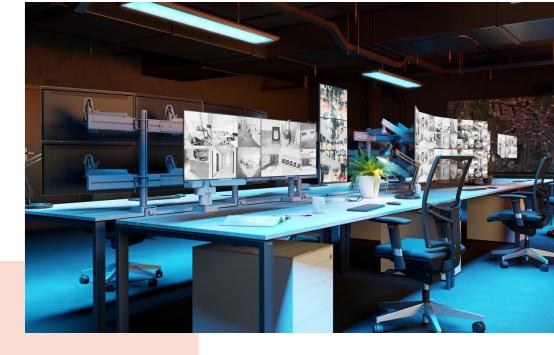

## **Key Benefits**

- Height Adjustable
- Suitable for one, two or a whole series of monitors
- Easy install
- Flexible modular system
- TÜV certified / 10-year guarantee

Build your ideal monitor arm The MOMO C 140 Base with Pole Component, 40 cm, is part of MOMO Motion and Motion+. Specially designed for desk mounting. Endless possibilities Create a multi-monitor set-up with just a few components. Including both straight and angled positions. MOMO monitor arm accessories and components are installed using just one allen (hex) key, cleverly integrated into the product. So you'll always have the right tool at hand.