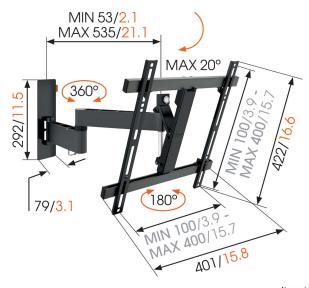

## **Specifications**

Min. screen size (inch)

Max. screen size (inch)

Min. hole pattern Max. hole pattern

Universal or fixed hole pattern Max. height of interface (mm) Max. width of interface (mm)

Turn Tilt

Article number (SKU)

EAN single box

Colour Certifications Guarantee 32

55

100mm x 100mm 400mm x 400mm

Universal 422 402

Full motion (up to 180°)

Tilt up to 20° 8353070 8712285324420