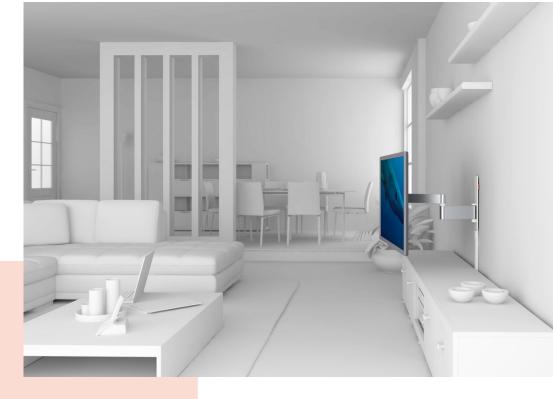

## WALL 2245 Full-Motion TV Wall Mount (black)

## For TVs up to 55 inch (140 cm)

The WALL 2245 TV wall mount is suitable for 32 to 55 inch (81 to 140 cm) TVs. This sturdy mount supports up to 20 kg (44 lbs). Flexible viewing from anywhere in the room Now you can enjoy watching TV from different places with the WALL 2245 full-motion mount from Vogel's. The perfect view from the dining area and from the nearby living room. A great way to see your favourite TV show from a variety of places.