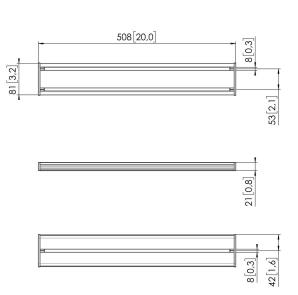

## **Specifications**

Article number (SKU) 7164501 Colour White

EAN single box 8712285354489

Height 81
Length 508
Depth 21
TÜV certified Yes
Guarantee 10 years

VOGEL'S HOLDING BV (©)

All rights reserved.
Subject to printing errors, technical and price amendments.