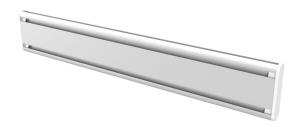

## MOMO C450 Interface Bar Component, 50 cm (white)

## **Key Benefits**

- Height Adjustable
- Suitable for one, two or a whole series of monitors
- Easy install
- Flexible modular system
- TÜV certified / 10-year guarantee

Build your ideal monitor arm The MOMO C450 Interface Bar Component, 50 cm, is part of MOMO Motion and Motion+. Specially designed for optimal monitor alignment. Endless possibilities Create a multi-monitor set-up with just a few components. Including both straight and angled positions. MOMO monitor arm accessories and components are installed using just one allen (hex) key, cleverly integrated into the product. So you'll always have the right tool at hand.