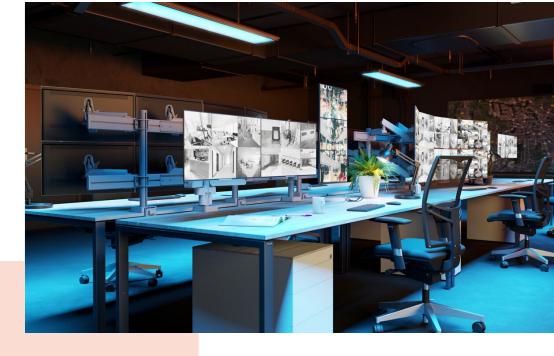

## **Key Benefits**

- Height Adjustable
- Suitable for one, two or a whole series of monitors
- Easy install
- Flexible modular system
- TÜV certified / 10-year guarantee

Build your ideal monitor arm The MOMO C450 Interface Bar Component, 50 cm, is part of MOMO Motion and Motion+. Specially designed for optimal monitor alignment. Endless possibilities Create a multi-monitor set-up with just a few components. Including both straight and angled positions. MOMO monitor arm accessories and components are installed using just one allen (hex) key, cleverly integrated into the product. So you'll always have the right tool at hand.