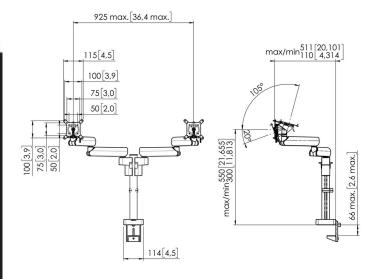

## **Tender specifications**

BRAND AND PRODUCT; Vogel's MOMO MOTION 2237; Monitor Mount on a pole; colour: black/white; suitable for two monitorsMARKET SEGMENTATION: Monitor Mounts ideal for use in a school, meeting room, lobby or boardroom; offices; market segment education; corporate; retail; hospitalitySUITABLE FOR: Suitable for monitors with a max width of 925mm; Max. weight of monitor 10 kg/22 lbs per monitor; MATERIALS: adjustable arms aluminium; as a cover caps according to RoHs guidelines; FEATURES: TÜV-3 tested; endurance test of at least 10,000 cycles; FIRA; IGR; warranty 10 years; easy installation from the top of the desk; universal interface suitable for any brand of monitors with a max width of 925mm; weighing up to 10 kg / 22 lbs per monitor; 3 pivot points; on/through desk; 250 mm height adjustment; Max height center monitor 550 mm; Thickness desk 66 mm; VESA size; 50x50/75x75/100x100; sivel 180; rotate 90/90; tilt -20/+105; rotation stop yes; environment-friendly packaging entirely without EPP I EPS; special MOMO accessories and components available for MOMO Monitor Mounts; TECHNICAL SPECIFICATIONS: Min. VESA 50x50mm Max. VESA 100x100; Height adjustment 250mm; Rotation stop yes; Mounting possibilities on or through desk; Adjustable height 250 mm; Max weight load per monitor 10kg/22 lbs; TUV-3 certified; MOMO Motion; LOGISTICS INFORMATION: box dimensions (mm) 737 x 267 x 135 (LxWxH); gross weight 8,4 kg / 18,52 lbs (warehouse) 9; PRODUCT PROPOSITION: Vogel's MOMO The Monitor Mount that works everywhere; Vogel's Products BV.

## **Key Benefits**

- Height Adjustable
- Suitable for one, two or a whole series of monitors
- Easy install
- Flexible modular system
- TÜV certified / 10-year guarantee

The ergonomic monitor arm for every workplace The MOMO 2237 is a monitor arm specially designed for two height-adjustable monitors. The monitor arm is suitable for monitors up to 34 inches and weighing up to 20 kg.