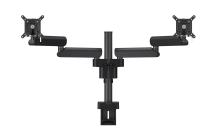

MOMO 2237 Monitor Arm Motion for 2 monitors (black)

Article number (SKU): 7122370 Colour: Black

## **Key Benefits**

- Height Adjustable
- Suitable for one, two or a whole series of monitors
- Easy install
- Flexible modular system
- TÜV certified / 10-year guarantee

The ergonomic monitor arm for every workplace The MOMO 2237 is a monitor arm specially designed for two height-adjustable monitors. The monitor arm is suitable for monitors up to 34 inches and weighing up to 20 kg.