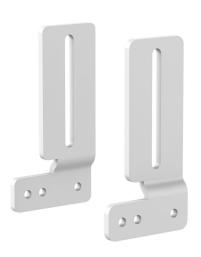

## RISE A163 Flexible (stud) wall mounts for RISE 200X display lifts (white)

The RISE A 163 flexible (stud) wall mounts can be used to position the RISE 200X display lift anywhere, especially where an electrical outlet, uneven wall or cable cover mount would usually make this difficult. This accessory is available in white and black.