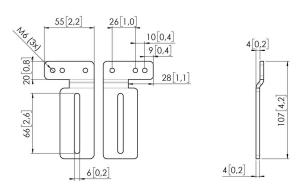

## **Specifications**

Adjustable depth Adjustable height

Article number (SKU)

EAN single box

Colour

Certifications

TÜV certified

Guarantee

Yes

Yes

7301631

8712285407369

White

CE TÜV 5

Yes

5 years