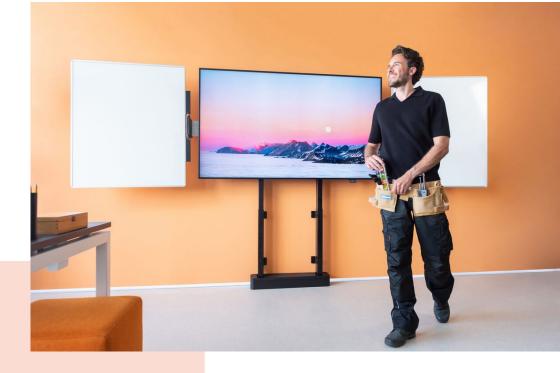

## RISE A163 Flexible (stud) wall mounts for RISE 200X display lifts (white)

The RISE A 163 flexible (stud) wall mounts can be used to position the RISE 200X display lift anywhere, especially where an electrical outlet, uneven wall or cable cover mount would usually make this difficult. This accessory is available in white and black.