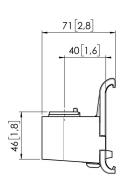

## **Specifications**

Article number (SKU) 7162030

Colour Black

EAN single box 8712285354229

Height 92
Width 55
Depth 71
TÜV certified Yes
Guarantee 10 years
Rotation stop True

VOGEL'S HOLDING BV (©)

All rights reserved.
Subject to printing errors, technical and price amendments.