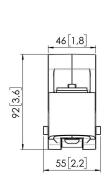

## **Specifications**

Article number (SKU) 7162030

Colour Black

EAN single box 8712285354229

Height 92
Width 55
Depth 71
TÜV certified Yes
Guarantee 10 years
Rotation stop True

VOGEL'S HOLDING BV (©)

All rights reserved.
Subject to printing errors, technical and price amendments.