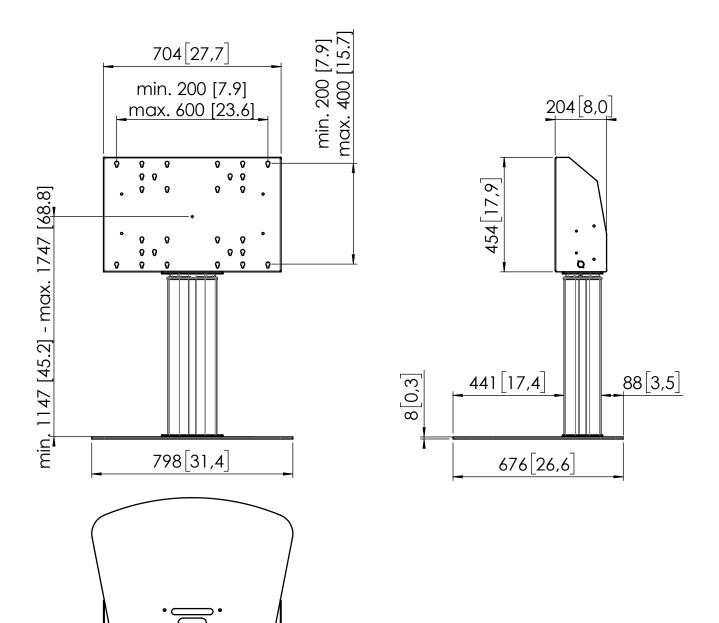

## Product data sheet FE 6064

Dimensions in mm [inch]

Note: This document and specifications herein are confidential and the exclusive property of Vogel's Products b.v. Neither this design nor any information contained in this drawing may be reproduced or disclosed to others without written consent of Vogel's Products b.v. The design and information will not be reproduced, copied or used, either in part or in its entirety, as the basis for the manufacture or sale of items without written permission. Warning: Rease study all instructions and illustrations carefully before installation. Information in this document is subject to change without further notice.