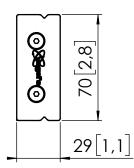

## **Product data sheet PRODUCT DATA SHEET PLB 3127**

Dimensions in mm [inch]

Max weight: 120 kg

Wall mounting kit: PLA 9302

2706 [106,5] 2700 106,3 1

Note: This document and specifications herein are confidential and the exclusive property of Vogel's Products b.v. Neither this design nor any information contained in this drawing may be reproduced or disclosed to others without written consent of Vogel's Products b.v. The design and information will not be reproduced, copied or used, either in part or in its entirety, as the basis for the manufacture or sale of items without written permission. Warning: Rease study all instructions and illustrations carefully before installation. Information in this document is subject to change without further notice.