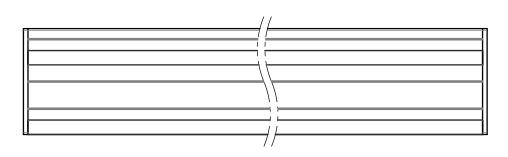

## **Product data sheet PRODUCT DATA SHEET PLB 3127**

Dimensions in mm [inch]

Max weight: 120 kg

Wall mounting kit: PLA 9302

2706 [106,5] 2700 106,3 1

Note: This document and specifications herein are confidential and the exclusive property of Vogel's Products b.v. Neither this design nor any information contained in this drawing may be reproduced or disclosed to others without written consent of Vogel's Products b.v. The design and information will not be reproduced, copied or used, either in part or in its entirety, as the basis for the manufacture or sale of items without written permission. Warning: Rease study all instructions and illustrations carefully before installation. Information in this document is subject to change without further notice.