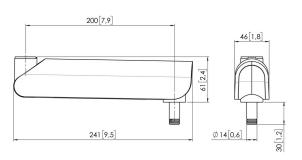

## MOMO C320 Monitor Arm Motion Component, straight, 20 cm (white)

## MOMO C320 Monitor Arm Motion Component, straight, 20 cm (white)

Varenummer 7163201
Farve Hvid
EAN enkelt pakke 8712285354366

Bredde 47
TÜV-certificeret Ja
Garanti 10 år

VOGEL'S HOLDING BV (©)

All rights reserved.
Subject to printing errors, technical and price amendments.