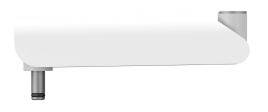

## MOMO C320 Monitor Arm Motion Component, straight, 20 cm (white)

## MOMO C320 Monitor Arm Motion Component, straight, 20 cm (white)

Varenummer 7163201
Farve Hvid
EAN enkelt pakke 8712285354366

Bredde 47
TÜV-certificeret Ja
Garanti 10 år

VOGEL'S HOLDING BV (©)

All rights reserved.
Subject to printing errors, technical and price amendments.