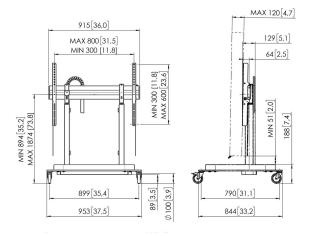

# **Specifications**

| Article number (SKU)                                       | 7352082       |
|------------------------------------------------------------|---------------|
| Colour                                                     | Black         |
| EAN single box                                             | 8712285357947 |
| Height                                                     | 1205          |
| Width                                                      | 955           |
| Depth                                                      | 846           |
| TÜV certified                                              | Yes           |
| Guarantee                                                  | 5 years       |
| Min. screen size (inch)                                    | 43            |
| Max. screen size (inch)                                    | 98            |
| Certifications                                             | CE            |
| Max. distance to floor - cente <mark>r display (mm)</mark> | 1874          |
| Max. horizontal hole pattern (mm)                          | 800           |
| Max. screen size (inch)                                    | 98            |
| Max. vertical hole pattern (mm)                            | 600           |
| Min. distance to floor - cent <mark>er display (mm)</mark> | 894           |
| Min. horizontal hole pattern (mm)                          | 300           |
| Min. screen size (inch)                                    | 65            |
| Min. vertical hole pattern (mm)                            | 300           |
| Motorized                                                  | Yes           |
| Height adjustment (mm)                                     | 980           |