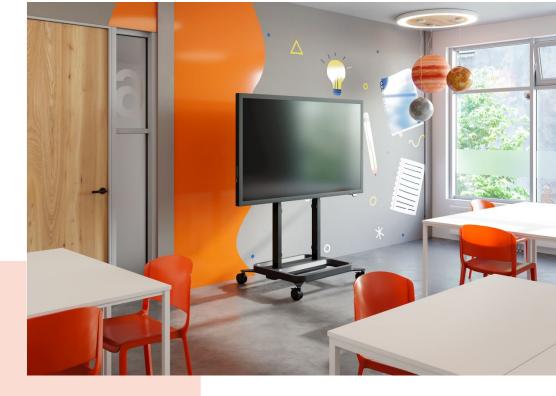

#### Screen moved smoothly and safely to the correct height

A RISE 5208 motorized display and TV lift trolley is suitable for displays of up to 98" and 120 kg max. The lift raises the screen smoothly, quickly and safely at a speed of 80 mm/s with QuickRise™. With a 980 mm travel range the lift is suitable for both very low and high positions. The top-down assembly ensures quick installation. We offer a 5 year guarantee. Safety first Vogel's display lift systems comply with the highest international safety standards of TÜV, CE, UL and GS. Although they are programmed for 86-inch screens, these motorized lift systems can be used for most 98" monitors. A small software adjustment (height adjustment) may occasionally be required (see user manual).