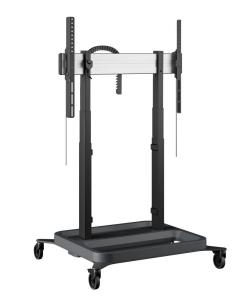

## RISE 5208 Motorized Display Lift Cart 80 mm/s (black, US)

### **Key Benefits**

- Height adjustment range of no less than 980 mm
- Movement speed of 80 mm/s for the heaviest screens with QuickRise™
- TüV, CE, UL and GS certified
- Specially designed foot for extra safety
- Anti-collision on the display lift prevents damage

#### Screen moved smoothly and safely to the correct height

A RISE 5208 motorized display and TV lift trolley is suitable for displays of up to 98" and 120 kg max. The lift raises the screen smoothly, quickly and safely at a speed of 80 mm/s with QuickRise™. With a 980 mm travel range the lift is suitable for both very low and high positions. The top-down assembly ensures quick installation. We offer a 5 year guarantee. Safety first Vogel's display lift systems comply with the highest international safety standards of TÜV, CE, UL and GS. Although they are programmed for 86-inch screens, these motorized lift systems can be used for most 98" monitors. A small software adjustment (height adjustment) may occasionally be required (see user manual).