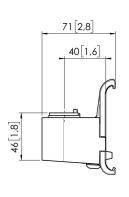

## **Specifications**

Article number (SKU) 7162031 Colour White

EAN single box 8712285354243

Height 92
Width 55
Depth 71
TÜV certified Yes
Guarantee 10 years
Rotation stop True

VOGEL'S HOLDING BV (©)

All rights reserved.
Subject to printing errors, technical and price amendments.