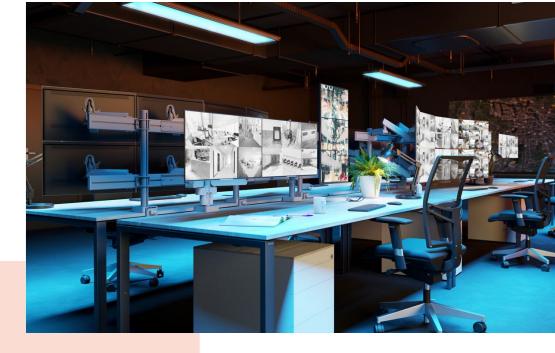

## **Key Benefits**

- Height Adjustable
- Suitable for one, two or a whole series of monitors
- Easy install
- Flexible modular system
- TÜV certified / 10-year guarantee

Build your ideal monitor arm The MOMO C203 Adapter for Interface Bar Components is part of MOMO Motion and Motion+. Specially designed for mounting the monitor arm or interface onto the interface bar. Endless possibilities Create a multi-monitor set-up with just a few components. Including both straight and angled positions. MOMO monitor arm accessories and components are installed using just one allen (hex) key, cleverly integrated into the product. So you'll always have the right tool at hand.