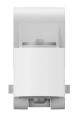

## MOMO C203 Adapter for Interface Bar Components (white)

## **Specifications**

Article number (SKU) 7162031 Colour White

EAN single box 8712285354243

Height 92
Width 55
Depth 71
TÜV certified Yes
Guarantee 10 years
Rotation stop True

VOGEL'S HOLDING BV (©)

All rights reserved.
Subject to printing errors, technical and price amendments.