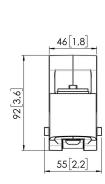

## **Specifications**

Article number (SKU) 7162031 Colour White

EAN single box 8712285354243

Height 92
Width 55
Depth 71
TÜV certified Yes
Guarantee 10 years
Rotation stop True

VOGEL'S HOLDING BV (©)

All rights reserved.
Subject to printing errors, technical and price amendments.