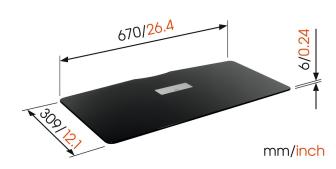

## **Specifications**

Article number (SKU) 8736070

Colour Black

EAN single box 8712285325328

Width 670
Depth 309
TÜV certified Yes

Max. weight load (kg/Lbs) 10 / 22.05
Certifications TÜV

VOGEL'S HOLDING BV (©)