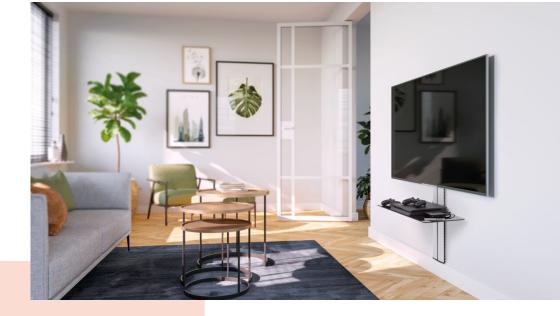

## The perfect entertainment system

. What does the perfect entertainment system look like?
Beautiful entertainment starts with Vogel's DesignMount and continues with Vogel's Cable Column, AV Multi Support or Universal Sound Bar Mount. This entire system goes together to create a unique focal point on the wall that looks great and works fantastic.