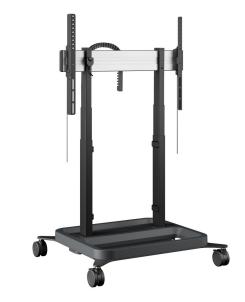

## RISE 5308 Motorized Display Lift Cart 80 mm/s (black, US)

#### **Key Benefits**

- Height adjustment range of no less than 980 mm
- Movement speed of 80 mm/s for the heaviest screens with QuickRise™
- TüV, CE, UL and GS certified
- Specially designed foot for extra safety
- Anti-collision on the display lift prevents damage

### Screen moved smoothly and safely to the correct height

A RISE 5308 motorized display and TV lift trolley is suitable for displays of up to 98" and 120 kg max. The lift raises the screen smoothly, quickly and safely at a speed of 80 mm/s with QuickRise™. With a 980 mm travel range the lift is suitable for both very low and high positions. The top-down assembly ensures quick installation. We offer a 5 year guarantee. Safety first Vogel's display lift systems comply with the highest international safety standards of TÜV, CE, UL and GS. Although they are programmed for 86-inch screens, these motorized lift systems can be used for most 98" monitors. A small software adjustment (height adjustment) may occasionally be required (see user manual).