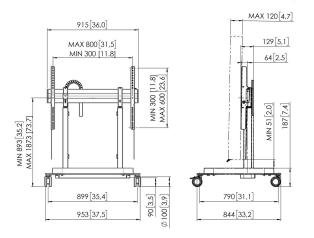

# **Specifications**

| Article number (SKU)                                       | 7353082                 |
|------------------------------------------------------------|-------------------------|
| Colour                                                     | Black                   |
| EAN single box                                             | 8712285358180           |
| Height                                                     | 1205                    |
| Width                                                      | 955                     |
| Depth                                                      | 846                     |
| TÜV certified                                              | Yes                     |
| Guarantee                                                  | 5 years                 |
| Min. screen size (inch)                                    | 43                      |
| Max. screen size (inch)                                    | 98                      |
| Cable management                                           | CIS® Cable Inlay System |
| Certifications                                             | CE                      |
| Max. distance to floor - cente <mark>r display (mm)</mark> | 1873                    |
| Max. horizontal hole pattern (mm)                          | 800                     |
| Max. screen size (inch)                                    | 98                      |
| Max. vertical hole pattern ( <mark>mm)</mark>              | 600                     |
| Min. distance to floor - cent <mark>er display (mm)</mark> | 893                     |
| Min. horizontal hole pattern (mm)                          | 300                     |
| Min. screen size (inch)                                    | 65                      |
| Min. vertical hole pattern (m <mark>m)</mark>              | 300                     |
| Motorized                                                  | Yes                     |
| Height adjustment (mm)                                     | 980                     |