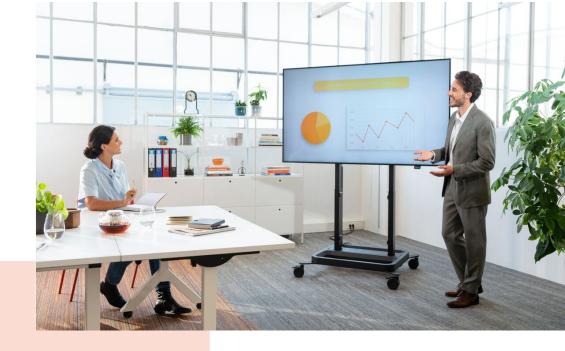

### Screen moved smoothly and safely to the correct height

A RISE 5308 motorized display and TV lift trolley is suitable for displays of up to 98" and 120 kg max. The lift raises the screen smoothly, quickly and safely at a speed of 80 mm/s with QuickRise™. With a 980 mm travel range the lift is suitable for both very low and high positions. The top-down assembly ensures quick installation. We offer a 5 year guarantee. Safety first Vogel's display lift systems comply with the highest international safety standards of TÜV, CE, UL and GS. Although they are programmed for 86-inch screens, these motorized lift systems can be used for most 98" monitors. A small software adjustment (height adjustment) may occasionally be required (see user manual).