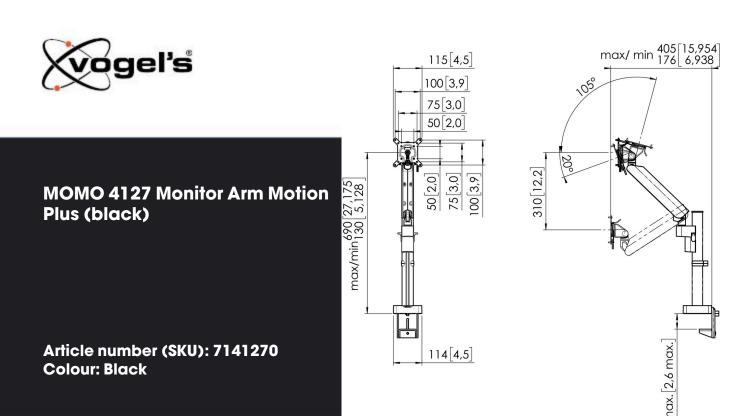

## **Tender specifications**

BRAND AND PRODUCT; Vogel's MOMO MOTION PLUS 4127; Monitor Mount; dynamic mount; colour: black/white; suitable for one monitor MARKET SEGMENTATION; Monitor Mounts ideal for use in a school, meeting room, lobby or boardroom; offices; market segment education; corporate; retail; hospitalitySUITABLE FOR: Suitable for monitors up to 43 inch; Max. weight of monitor 10 kg/22lbs; MATERIALS: dynamic arms aluminium; as a cover caps according to RoHs guidelines; FEATURES: TÜV-3 tested; endurance test of at least 10,000 cycles; FIRA; IGR; warranty 10 years; easy installation from the top of the desk; universal interface suitable for any brand of monitors up to 43 inch; weighing up to 10 kg / 22 lbs; 2 pivot points; on/through desk; 310 mm height adjustment; Max height center monitor 690 mm; Thickness desk 66 mm; VESA size; 50x50/75x75/100x100; sivel 180; rotate 90/90; tilt -20/+105; rotation stop yes; environment-friendly packaging entirely without EPP | EPS; special MOMO accessories and components available for MOMO Monitor Mounts; TECHNICAL SPECIFICATIONS: Min. VESA 50x50mm Max. VESA 100x100; Height adjustment Mechanical spring; Max. center monitor 690; Rotation stop yes; Mounting possibilities on and through desk; Max thickness desk 66; Adjustable height 310 mm; Max weight load 10kg/22,05 lbs; TUV-3 certified; MOMO Motion+; LOGISTICS INFORMATION: box dimensions (mm) 707 x 199 x 135 (LxWxH); gross weight 5,43 kg / 11,97 lbs (warehouse) 9;PRODUCT PROPOSITION: Vogel's MOMO The Monitor Mount that works everywhere; Vogel's Products BV.

## Article number (SKU): 7141270 Colour: Black

## **Key Benefits**

- Height Adjustable
- Suitable for one, two or a whole series of monitors
- Easy to assemble without tools
- Flexible modular system
- TÜV certified / 10-year guarantee

The ergonomic monitor arm for every workplace The MOMO 4127 is a dynamic monitor arm specially designed for monitors that are regularly adjusted in height, such as at flexible work stations. The monitor arm can bear screens up to 43 inches weighing up to 10 kg.