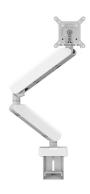

## MOMO 4138 Monitor Arm Motion Plus (white)

## **Key Benefits**

- Height Adjustable
- Suitable for one, two or a whole series of monitors
- Easy to assemble without tools
- Flexible modular system
- TÜV certified / 10-year guarantee

The ergonomic monitor arm for every workplace The MOMO 4138 is a dynamic monitor arm specially designed for monitors that are regularly adjusted in height, such as at flexible work stations. The monitor arm can bear screens up to 43 inches weighing up to 10 kg.