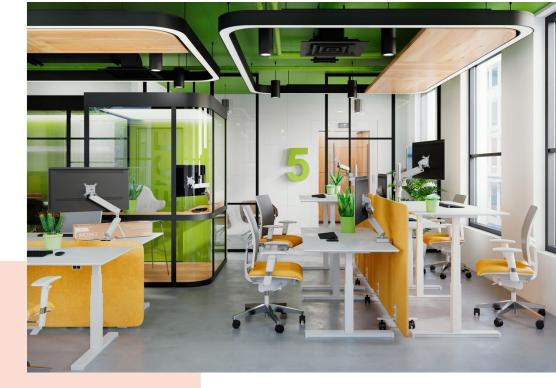

## **Key Benefits**

- Height Adjustable
- Suitable for one, two or a whole series of monitors
- Easy to assemble without tools
- Flexible modular system
- TÜV certified / 10-year guarantee

The ergonomic monitor arm for every workplace The MOMO 4138 is a dynamic monitor arm specially designed for monitors that are regularly adjusted in height, such as at flexible work stations. The monitor arm can bear screens up to 43 inches weighing up to 10 kg.