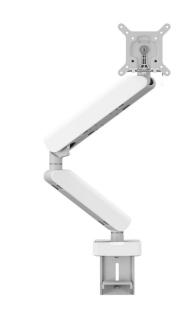

## MOMO 4138 Monitor Arm Motion Plus (white)

## **Key Benefits**

- Height Adjustable
- Suitable for one, two or a whole series of monitors
- Easy to assemble without tools
- Flexible modular system
- TÜV certified / 10-year guarantee

The ergonomic monitor arm for every workplace The MOMO 4138 is a dynamic monitor arm specially designed for monitors that are regularly adjusted in height, such as at flexible work stations. The monitor arm can bear screens up to 43 inches weighing up to 10 kg.