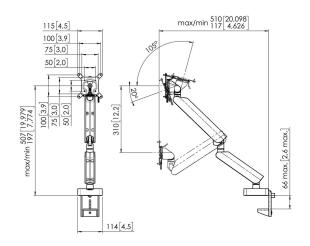

## **Specifications**

Min. screen size (inch) Max. screen size (inch) Max. screen size (inch) Universal or fixed hole pattern Max. height of interface (mm) Max. width of interface (mm) Max. weight load (kg) Max. weight load (kg) Max. weight load (Lbs) Max. center display Max. thickness desk Turn Number of pivot points Rotate Tilt Height adjustment

Gas spring Adjustable depth Adjustable height Mounting Possibilities Article number (SKU) EAN single box Colour TÜV certified Guarantee

43 43 Fixed 115 115 10 22.05 507 66 Up to 180° 3 Up to 180° Tilt -20°/+105° Mechanical spring, OneFingerMovement False Yes Yes On and through desk 7141381 8712285353567 White Yes 10 years