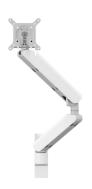

## MOMO 4136 Monitor Arm Motion Plus for wall mounting (white)

## **Key Benefits**

- Height Adjustable
- Suitable for one, two or a whole series of monitors
- Easy to assemble without tools
- Flexible modular system
- TÜV certified / 10-year guarantee

The ergonomic monitor arm for every workplace The MOMO 4136 is a dynamic monitor arm specially designed for wall-mounted monitors. The monitor arm can bear screens up to 43 inches weighing up to 10 kg.