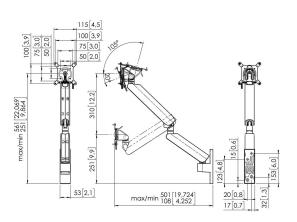

## **Specifications**

Article number (SKU) 7141361
Colour White

EAN single box 8712285353529

TÜV certified Yes

Tilt Tilt -20°/+105°

Turn Up to 180°

Rotate Up to 180°

Guarantee 10 years

Min. screen size (inch) 10

Min. screen size (inch) 10 Max. screen size (inch) 43 Max. height of interface (mm) 115 Max. width of interface (mm) 115 Adjustable depth True Adjustable height True ΤÜV Certifications Max. screen size (inch) 43 Min. weight load (kg) Number of pivot points 3

Awards iF Product Design Award 2023 Red Dot

Product Design Award 2023

**Fixed** 

Height adjustment Mechanical spring

Rotation stop True

Mounting Possibilities On the wall

Max. thickness desk iF Product Design Award 2023 Red Dot