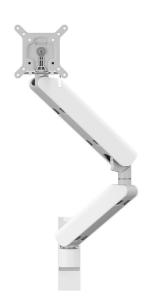

## MOMO 4136 Monitor Arm Motion Plus for wall mounting (white)

## **Key Benefits**

- Height Adjustable
- Suitable for one, two or a whole series of monitors
- Easy to assemble without tools
- Flexible modular system
- TÜV certified / 10-year guarantee

The ergonomic monitor arm for every workplace The MOMO 4136 is a dynamic monitor arm specially designed for wall-mounted monitors. The monitor arm can bear screens up to 43 inches weighing up to 10 kg.