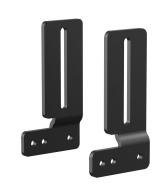

## RISE A163 Flexible (stud) wall mounts for RISE 200X display lifts (black)

The RISE A 163 flexible (stud) wall mounts can be used to position the RISE 200X display lift anywhere, especially where an electrical outlet, uneven wall or cable cover mount would usually make this difficult. This accessory is available in white and black.

## RISE A163 Flexible (stud) wall mounts for RISE 200X display lifts (black)