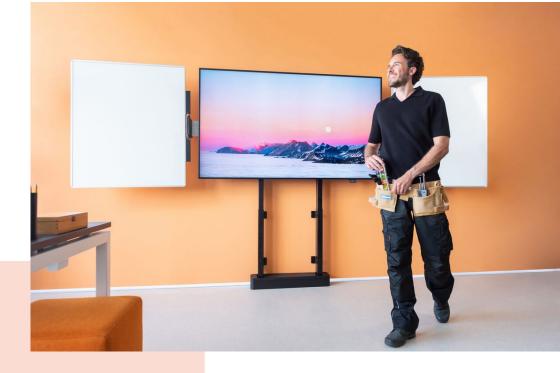

## RISE A163 Flexible (stud) wall mounts for RISE 200X display lifts (black)

The RISE A 163 flexible (stud) wall mounts can be used to position the RISE 200X display lift anywhere, especially where an electrical outlet, uneven wall or cable cover mount would usually make this difficult. This accessory is available in white and black.