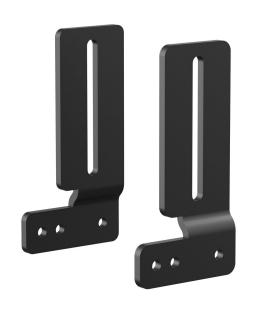

## RISE A163 Flexible (stud) wall mounts for RISE 200X display lifts (black)

The RISE A 163 flexible (stud) wall mounts can be used to position the RISE 200X display lift anywhere, especially where an electrical outlet, uneven wall or cable cover mount would usually make this difficult. This accessory is available in white and black.

## RISE A163 Flexible (stud) wall mounts for RISE 200X display lifts (black)