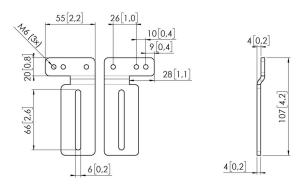

## **Specifications**

Adjustable depth

Adjustable height

Article number (SKU)

EAN single box

Colour

Certifications

TÜV certified

Guarantee

Yes

Yes

7301630

8712285407345

Black

CE TÜV 5

Yes