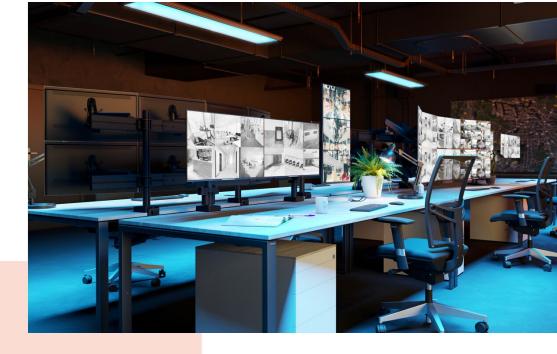

## **Key Benefits**

- Height Adjustable
- Suitable for one, two or a whole series of monitors
- Easy to assemble without tools
- Flexible modular system
- TÜV certified / 10-year guarantee

Build your ideal monitor arm The MOMO C501 Monitor Interface Component is part of MOMO Motion and Motion +. Specially designed for mounting your monitor. Suitable for monitors with a VESA of 50x50, 75x75, and 100x100. This monitor interface allows you to turn, rotate, and tilt your monitor. Endless possibilities Create a multi-monitor set-up with just a few components. Including both straight and angled positions. MOMO monitor arm accessories and components are installed using just one allen (hex) key, cleverly integrated into the product. So you'll always have the right tool at hand.