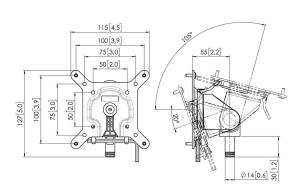

Max. screen size (inch)

Universal or fixed hole pattern

7165010

Black

8712285354625

Yes

Tilt -20°/+105°

left 90° / right 90°

10 years

43

Fixed

VOGEL'S HOLDING BV (©)

All rights reserved.
Subject to printing errors, technical and price amendments.

Date: 2023-06-16