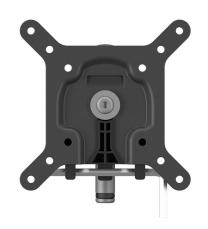

## MOMO C501 Monitor Interface Component, Motion and Motion Plus (black)

## **Key Benefits**

- Height Adjustable
- Suitable for one, two or a whole series of monitors
- Easy to assemble without tools
- Flexible modular system
- TÜV certified / 10-year guarantee

Build your ideal monitor arm The MOMO C501 Monitor Interface Component is part of MOMO Motion and Motion +. Specially designed for mounting your monitor. Suitable for monitors with a VESA of 50x50, 75x75, and 100x100. This monitor interface allows you to turn, rotate, and tilt your monitor. Endless possibilities Create a multi-monitor set-up with just a few components. Including both straight and angled positions. MOMO monitor arm accessories and components are installed using just one allen (hex) key, cleverly integrated into the product. So you'll always have the right tool at hand.