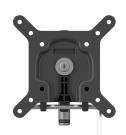

## MOMO C501 Monitor Interface Component, Motion and Motion Plus (black)

## **Key Benefits**

- Height Adjustable
- Suitable for one, two or a whole series of monitors
- Easy to assemble without tools
- Flexible modular system
- TÜV certified / 10-year guarantee

Build your ideal monitor arm The MOMO C501 Monitor Interface Component is part of MOMO Motion and Motion +. Specially designed for mounting your monitor. Suitable for monitors with a VESA of 50x50, 75x75, and 100x100. This monitor interface allows you to turn, rotate, and tilt your monitor. Endless possibilities Create a multi-monitor set-up with just a few components. Including both straight and angled positions. MOMO monitor arm accessories and components are installed using just one allen (hex) key, cleverly integrated into the product. So you'll always have the right tool at hand.