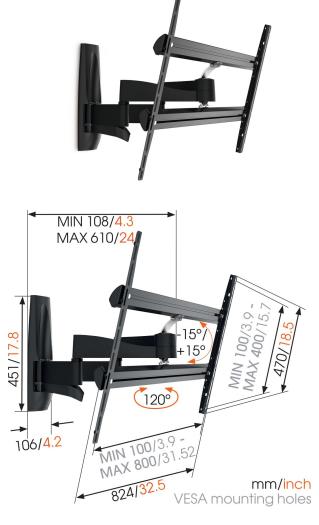

# **Specifications**

- Min. screen size (inch) Max. screen size (inch) Min. hole pattern Max. hole pattern Universal or fixed hole pattern Max. height of interface (mm) Max. width of interface (mm) Turn Number of pivot points Tilt Article number (SKU) EAN single box Certifications Guarantee
- 55 100 100mm x 100mm 800mm x 450mm Universal 824 470 Motion (up to 120°) 4 Tilt up to 15° 8354090 8712285330889 TÜV Lifetime