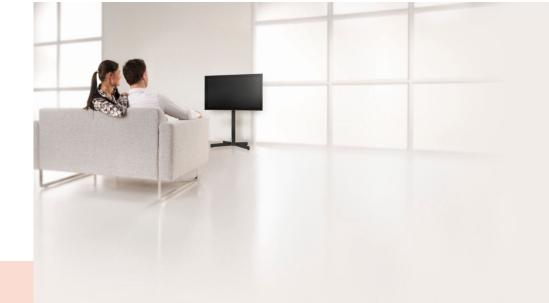

### WALL 2450 Full-Motion TV Wall Mount

#### For the biggest TVs, up to 100 inch (254 cm)

This extra-large TV wall mount, WALL 2450, provides safe and secure mounting for even the biggest TVs, ranging from 55 to 100 inch (140 to 254 cm) and weighing up to 55 kg (121 lbs). Supporting your heavy TV Large screens can be very heavy. The WALL 2450 TV mount has strong arms, allowing you to easily move the heaviest screens.