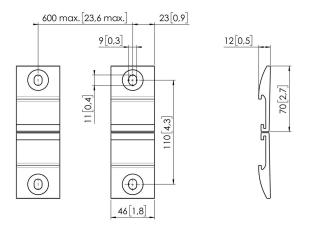

## MOMO C102 Wall Mount Component for Motion and Motion Plus for Interface Bar (black)

Største fordele

Build your ideal monitor arm The MOMO C 102 Wall Mount Component for the Interface Bar is part of MOMO Motion and Motion+. Specially designed for wall mounting. Endless possibilities Create a multi-monitor set-up with just a few components. Including both straight and angled positions. MOMO monitor arm accessories and components are installed using just one allen (hex) key, cleverly integrated into the product. So you'll always have the right tool at hand.