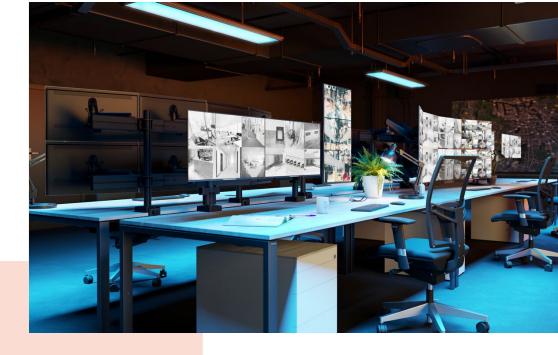

## MOMO C102 Wall Mount Component for Motion and Motion Plus for Interface Bar (black)

Største fordele

Build your ideal monitor arm The MOMO C 102 Wall Mount Component for the Interface Bar is part of MOMO Motion and Motion+. Specially designed for wall mounting. Endless possibilities Create a multi-monitor set-up with just a few components. Including both straight and angled positions. MOMO monitor arm accessories and components are installed using just one allen (hex) key, cleverly integrated into the product. So you'll always have the right tool at hand.