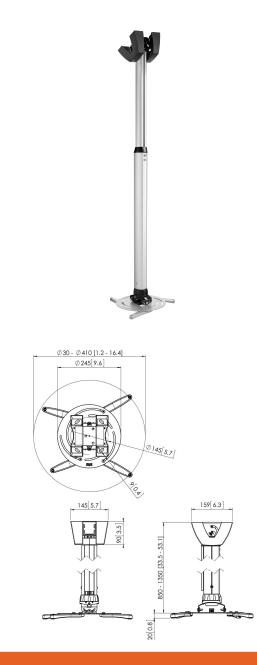

## PPC 2585 Projector Ceiling Mount

The PPC 2585 is a height adjustable projector mount specially designed for the latest generation of projectors weighing up to 30 kg. This projector interface is equipped with fine tune adjustability for precise alignment to the projection surface. Once aligned, the projector stays in position. Turning the unique friction ring will eliminate all play from the interface connections, making the mount a solid and very stable solution.

## PPC 2585 Projector Ceiling Mount

| Article number (SKU)          |
|-------------------------------|
| Colour                        |
| EAN single box                |
| TÜV certified                 |
| Tilt                          |
| Turn                          |
| Guarantee                     |
| Max. weight load (kg/Lbs)     |
| Max. distance to ceiling (mm) |
| Min. distance to ceiling (mm) |
| Range (diameter)              |
| Roll                          |
|                               |

7025854 Silver 8712285325281 Yes Tilt up to 15° Up to 360° 5 years 30 / 66.14 1350 850 30 - 410 mm 15

VOGEL'S HOLDING BV (©)

All rights reserved. Subject to printing errors, technical and price amendments.