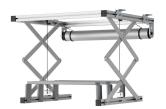

## **PPL 2035 Projector Lift System**

The PPL 2035 projector lift system is the perfect solution for the integration of a projector into a ceiling where an aesthetical solution is required. Not only is the projector neatly hidden, it is also theft delaying. The lifts runs silently and offers two adjustable positions: top and show.