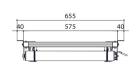

## **Specifications**

Article number (SKU) 7020354 Colour Silver

EAN single box 8712285338342

Height 130 Width 655 Depth 554 TÜV certified Yes Guarantee 2 years Guarantee electrical parts 2 years Max. weight load (kg/Lbs) 15 / 33.07 Average power consumption (W) 156 Certifications CE Max. distance to ceiling (mm) 480 Min. distance to ceiling (mm)