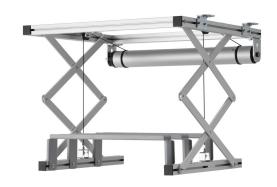

## **PPL 2035 Projector Lift System**

The PPL 2035 projector lift system is the perfect solution for the integration of a projector into a ceiling where an aesthetical solution is required. Not only is the projector neatly hidden, it is also theft delaying. The lifts runs silently and offers two adjustable positions: top and show.