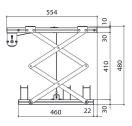

## **Specifications**

Article number (SKU) 7020354 Colour Silver

EAN single box 8712285338342

Height 130 Width 655 Depth 554 TÜV certified Yes Guarantee 2 years Guarantee electrical parts 2 years Max. weight load (kg/Lbs) 15 / 33.07 Average power consumption (W) 156 Certifications CE Max. distance to ceiling (mm) 480 Min. distance to ceiling (mm)