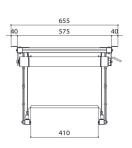

## **Specifications**

Article number (SKU) 7020354 Colour Silver

EAN single box 8712285338342

Height 130 Width 655 Depth 554 TÜV certified Yes Guarantee 2 years Guarantee electrical parts 2 years Max. weight load (kg/Lbs) 15 / 33.07 Average power consumption (W) 156 Certifications CE Max. distance to ceiling (mm) 480 Min. distance to ceiling (mm)