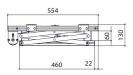

## **Specifications**

Article number (SKU) 7020354 Colour Silver

EAN single box 8712285338342

Height 130 Width 655 Depth 554 TÜV certified Yes Guarantee 2 years Guarantee electrical parts 2 years Max. weight load (kg/Lbs) 15 / 33.07 Average power consumption (W) 156 Certifications CE Max. distance to ceiling (mm) 480 Min. distance to ceiling (mm)