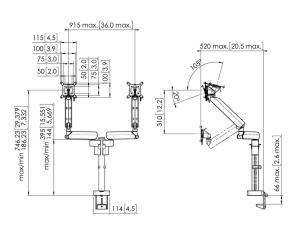

## **Specifications**

Min. screen size (inch) 10 Max. screen size (inch) 34 Max. screen size (inch) 34 Universal or fixed hole pattern **Fixed** Max. height of interface (mm) 115 Max. width of interface (mm) 115 915 Max. display width (mm) 20 Max. weight load (kg) 44.09 Max. weight load (Lbs) Max. center display 751 Max. thickness desk 66 3 Number of pivot points

Rotate Up to 180°

Tilt -20°/+105°

Height adjustment Mechanical spring,

OneFingerMovement
Adjustable depth
Yes

Adjustable height

Yes

Mounting Possibilities

On and through desk