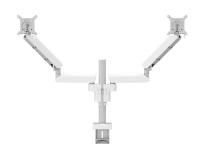

## MOMO 4237 Monitor Arm Motion Plus for 2 monitors (white)

## **Key Benefits**

- Height Adjustable
- Suitable for one, two or a whole series of monitors
- Easy to assemble without tools
- Flexible modular system
- TÜV certified / 10-year guarantee

The ergonomic monitor arm for every workplace The MOMO 4237 is a dynamic monitor arm for mounting 2 monitors, specially designed for monitors that are regularly adjusted in height, such as at flexible work stations. The monitor arm can hold screen up to 34 inches and weighing up to 10 kg.







## MOMO 4237 Monitor Arm Motion Plus for 2 monitors (white)



## **Specifications**

Min. screen size (inch) 10 Max. screen size (inch) 34 Max. screen size (inch) 34 Universal or fixed hole pattern **Fixed** Max. height of interface (mm) 115 Max. width of interface (mm) 115 915 Max. display width (mm) 20 Max. weight load (kg) 44.09 Max. weight load (Lbs) Max. center display 751 Max. thickness desk 66 3 Number of pivot points

Rotate Up to 180°

Tilt -20°/+105°

Height adjustment Mechanical spring,

OneFingerMovement
Adjustable depth
Yes

Adjustable height

Yes

Mounting Possibilities

On and through desk

 Article number (SKU)
 7142371

 EAN single box
 8712285353680

Colour White
TÜV certified Yes
Guarantee 10 years

VOGEL'S HOLDING BV (©)

All rights reserved.
Subject to printing errors, technical and price amendments.

Date: 2024-01-03