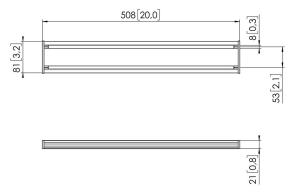

## MOMO C450 Interface Bar Component, 50 cm (black)

Article number (SKU) Colour EAN single box Height Length Depth TÜV certified Guarantee

VOGEL'S HOLDING BV (©)

All rights reserved. Subject to printing errors, technical and price amendments.