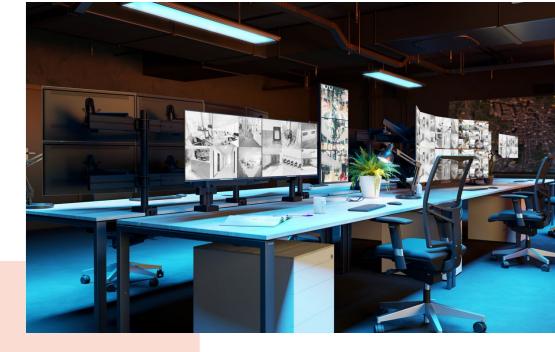

## **Key Benefits**

- Height Adjustable
- Suitable for one, two or a whole series of monitors
- Easy install
- Flexible modular system
- TÜV certified / 10-year guarantee

Build your ideal monitor arm The MOMO C450 Interface Bar Component, 50 cm, is part of MOMO Motion and Motion+. Specially designed for optimal monitor alignment. Endless possibilities Create a multi-monitor set-up with just a few components. Including both straight and angled positions. MOMO monitor arm accessories and components are installed using just one allen (hex) key, cleverly integrated into the product. So you'll always have the right tool at hand.