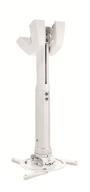

## PPC 1540 Projector ceiling mount white

The PPC 1540 is a height adjustable projector mount specially designed for the latest generation of projectors weighing up to 20 kg. This projector interface is equipped with fine tune adjustability for precise alignment to the projection surface. Once aligned, the projector stays in position. Turning the unique friction ring will eliminate all play from the interface connections, making the mount a solid and very stable solution.