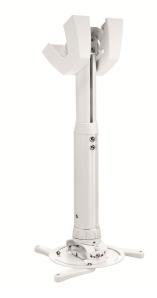

## PPC 1540 Projector ceiling mount white

The PPC 1540 is a height adjustable projector mount specially designed for the latest generation of projectors weighing up to 20 kg. This projector interface is equipped with fine tune adjustability for precise alignment to the projection surface. Once aligned, the projector stays in position. Turning the unique friction ring will eliminate all play from the interface connections, making the mount a solid and very stable solution.