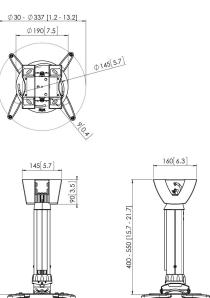

## **Specifications**

Article number (SKU) 7015401 Colour White

EAN single box 8712285325168

TÜV certified Yes

Tilt up to 15°
Turn Up to 360°
Guarantee 5 years
Max. weight load (kg) 20
Fischer inside Yes
Max. distance to ceiling (mm) 550

Min. distance to ceiling (mm) 400
Range (diameter) 30 - 337 mm

15

VOGEL'S HOLDING BV (c)

All rights reserved.
Subject to printing errors, technical and price amendments.

Date: 2021-12-07

Roll