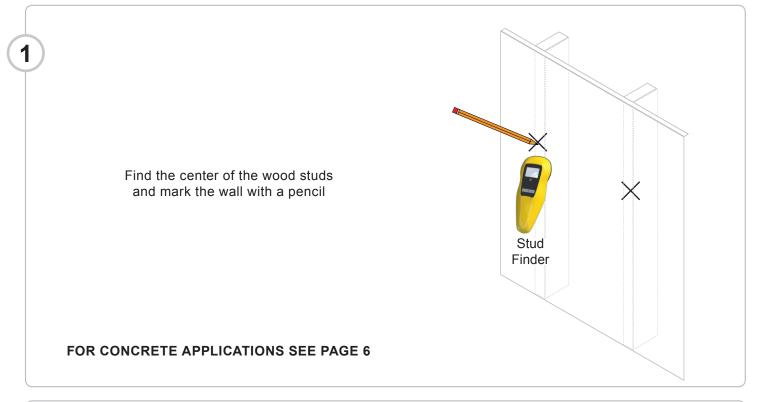

techniche e di eventueli errori di stampa.
- (I) (P)
- Reserva-se a ocorrência de gralhas e de modificações técnicas. Nyomdahibák és technikai változtatások joga fenntartva. (H)
- Zastrzega się możliwość występowania blędów drukarskich i zmian technicznych. Возможны ошибки при печати и технические модификации. (PL) (RUS)

Designed and engineered in the Netherlands More information on: www.vogels.com

VOGEL'S PRODUCTS BV, HONDSRUGLAAN 93, 5628 DB EINDHOVEN, THE NETHERLANDS



Max: 30kg/66lbs

PFW 6850

Installation Guide

Installationsanleitung, Guía de Instalacíon, Guida de Installazione, Guide d'Installation, Installatie gids







www.vogels.com | Europe +31 (0)40 26 47 400





Installationsanleitung, Guía de Instalacíon, Guida de Installazione, Guide d'Installation, Installatie gids





www.vogels.com | Europe +31 (0)40 26 47 400









7

Installationsanleitung, Guía de Instalacíon, Guida de Installazione, Guide d'Installation, Installatie gids



Marking the Depth

Threaded Insert

Small Straw or Toothpick

## FASTEN USING (2) M5 FLAT SCREWS TO SECURE THE BRACKET MOUNT PLATE

## **Selecting the Mounting Hardware**

- 1) Insert a small straw or toothpick into the threaded inserts found on the back of the flat-panel.
- Use a pencil to mark the depth of the threaded insert on the small straw or toothpick.
- Mark the straw or toothpick 1/8" above the depth of the threaded insert, as shown in Figure 1.
- 4) Insert the small straw or toothpick into the remaining threaded inserts to compare and verify their depth using the straw or toothpick's 1/8" allowance mark.
- 5) L