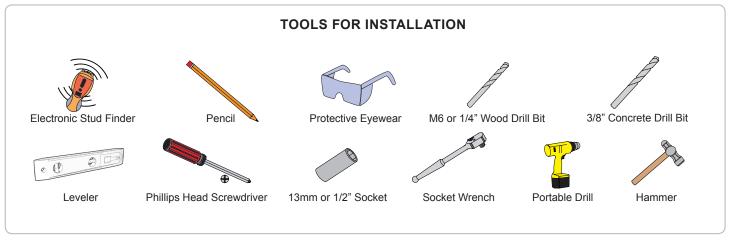

r übernehmen wir keine Verantwortung. Technische Änderungen vorbehalten.
- (E) Reservados errores de imprenta y sujete a modificationes. Con riserva di modifiche techniche e di eventueli errori di stampa.
- (I) (P)
- Reserva-se a ocorrência de gralhas e de modificações técnicas. Nyomdahibák és technikai változtatások joga fenntartva. (H)
- Zastrzega się możliwość występowania blędów drukarskich i zmian technicznych. Возможны ошибки при печати и технические модификации. (PL) (RUS)

Designed and engineered in the Netherlands More information on: www.vogels.com

VOGEL'S PRODUCTS BV, HONDSRUGLAAN 93, 5628 DB EINDHOVEN, THE NETHERLANDS



Max: 30kg/66lbs

PFW 6850

Installation Guide

Installationsanleitung, Guía de Instalacíon, Guida de Installazione, Guide d'Installation, Installatie gids







www.vogels.com | Europe +31 (0)40 26 47 400





Installationsanleitung, Guía de Instalacíon, Guida de Installazione, Guide d'Installation, Installatie gids





www.vogels.com | Europe +31 (0)40 26 47 400









7

Installationsanleitung, Guía de Instalacíon, Guida de Installazione, Guide d'Installation, Installatie gids



Marking the Depth

Threaded Insert

Small Straw or Toothpick

## FASTEN USING (2) M5 FLAT SCREWS TO SECURE THE BRACKET MOUNT PLATE

## **Selecting the Mounting Hardware**

- 1) Insert a small straw or toothpick into the threaded inserts found on the back of the flat-panel.
- Use a pencil to mark the depth of the threaded insert on the small straw or toothpick.
- Mark the straw or toothpick 1/8" above the depth of the threaded insert, as shown in Figure 1.
- 4) In