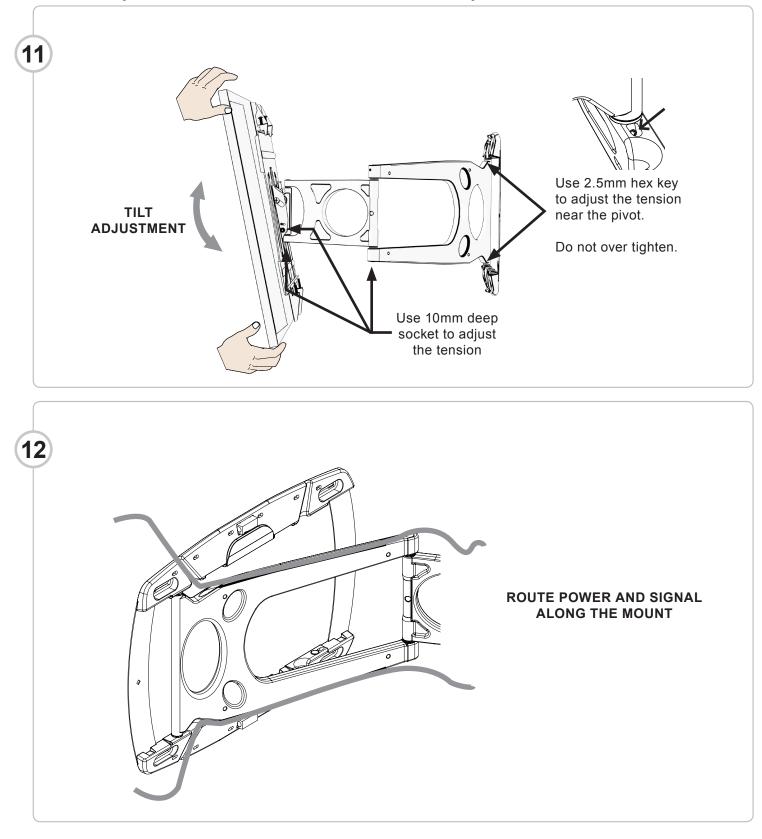

mark the depth of the threaded insert on the small straw or toothpick.
- Mark the straw or toothpick 1/8" above the depth of the threaded insert, as shown in Figure 1.
- 4) Insert the small straw or toothpick into the remaining threaded inserts to compare and verify their depth using the straw or toothpick's 1/8" allowance mark.
- 5) Locate the correct diameter screw for the threaded insert.

If the screw you selected is longer than the 1/8" allowance mark on the small straw or toothpick, as shown in Figure 2 and Figure 3, do not use this screw. The screw length must not bypass the mark.

- 6) Test each size of the screws provided.
  - The correct screws should thread easily into themounting point and not pull out when tension is applied.



Marking the 1/8 Allowance

Figure 1















PFW 6850

Installation Guide