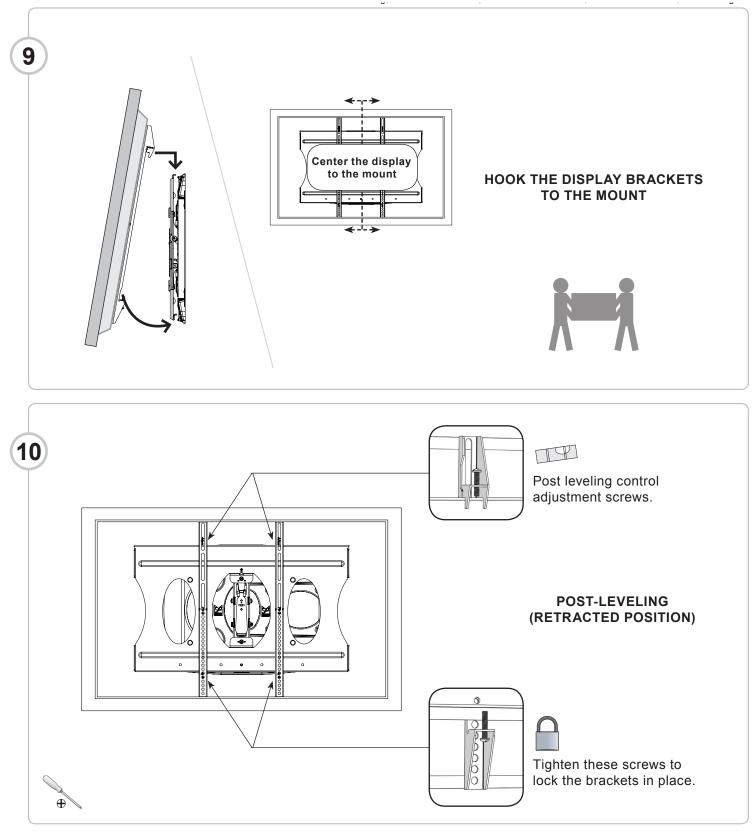

l to mark the depth of the threaded insert on the small straw or toothpick.
- Mark the straw or toothpick 1/8" above the depth of the threaded insert, as shown in Figure 1.
- 4) Insert the small straw or toothpick into the remaining threaded inserts to compare and verify their depth using the straw or toothpick's 1/8" allowance mark.
- 5) Locate the correct diameter screw for the threaded insert.

If the screw you selected is longer than the 1/8" allowance mark on the small straw or toothpick, as shown in Figure 2 and Figure 3, do not use this screw. The screw length must not bypass the mark.

- 6) Test each size of the screws provided.
  - The correct screws should thread easily into themounting point and not pull out when tension is applied.



Marking the 1/8 Allowance

Figure 1















PFW 6850

Installation Guide