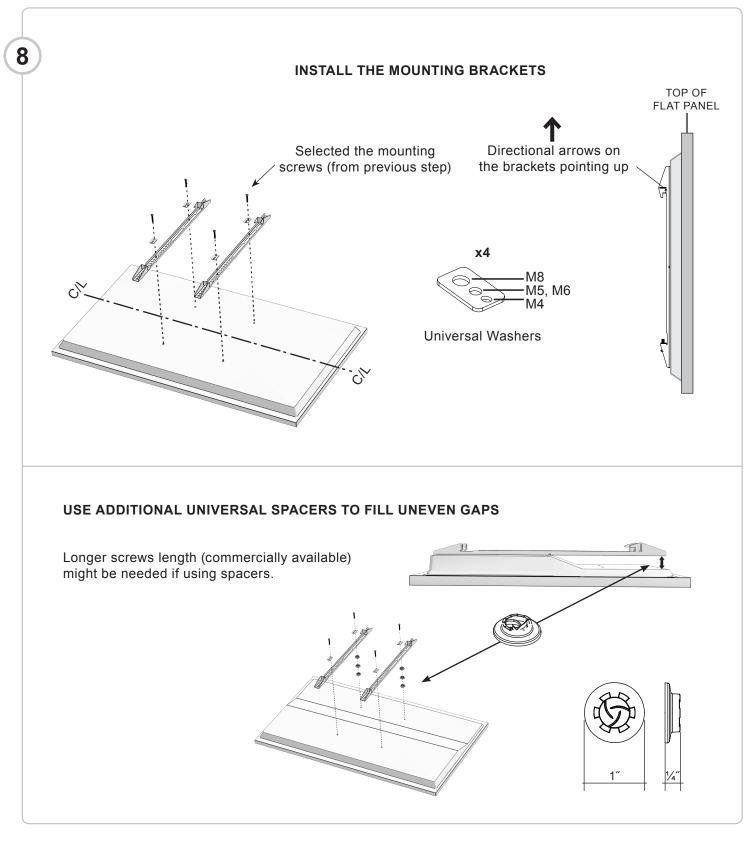

## **Selecting the Mounting Hardware**

- 1) Insert a small straw or toothpick into the threaded inserts found on the back of the flat-panel.
- Use a pencil to mark the depth of the threaded insert on the small straw or toothpick.
- Mark the straw or toothpick 1/8" above the depth of the threaded insert, as shown in Figure 1.
- 4) Insert the small straw or toothpick into the remaining threaded inserts to compare and verify their depth using the straw or toothpick's 1/8" allowance mark.
- 5) Locate the correct diameter screw for the threaded insert.