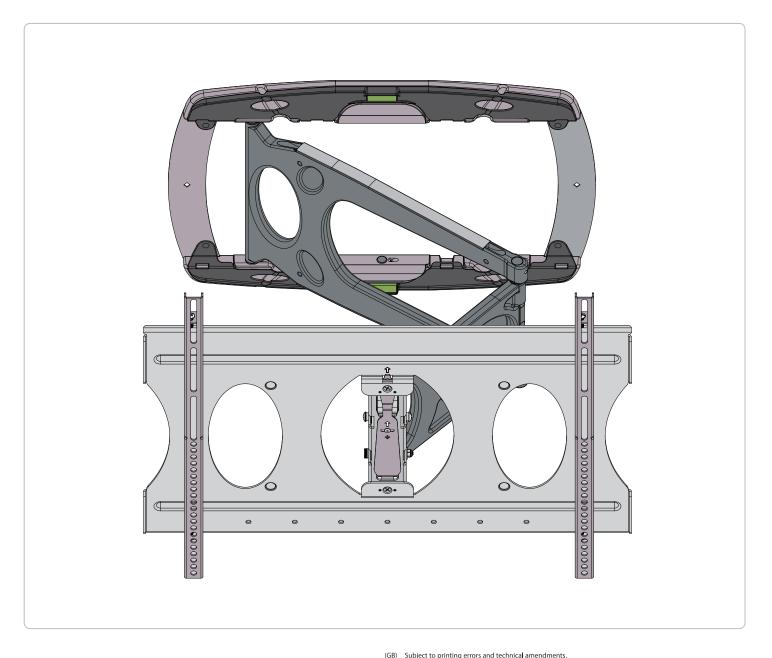

Designed and engineered in the Netherlands More information on: www.vogels.com

VOGEL'S PRODUCTS BV, HONDSRUGLAAN 93, 5628 DB EINDHOVEN, THE NETHERLANDS

Max: 30kg/66lbs

PFW 6850

Installation Guide

Installationsanleitung, Guía de Instalacíon, Guida de Installazione, Guide d'Installation, Installatie gids