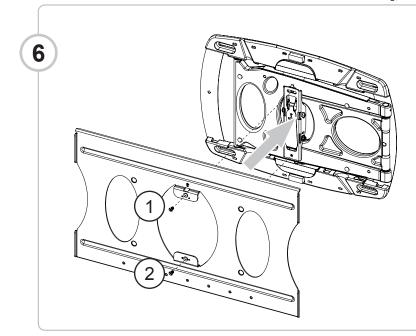

tva. (H)
- Zastrzega się możliwość występowania blędów drukarskich i zmian technicznych. Возможны ошибки при печати и технические модификации. (PL) (RUS)

Designed and engineered in the Netherlands More information on: www.vogels.com

VOGEL'S PRODUCTS BV, HONDSRUGLAAN 93, 5628 DB EINDHOVEN, THE NETHERLANDS



Max: 30kg/66lbs

PFW 6850

Installation Guide

Installationsanleitung, Guía de Instalacíon, Guida de Installazione, Guide d'Installation, Installatie gids







www.vogels.com | Europe +31 (0)40 26 47 400





Installationsanleitung, Guía de Instalacíon, Guida de Installazione, Guide d'Installation, Installatie gids





www.vogels.com | Europe +31 (0)40 26 47 400









7

Installationsanleitung, Guía de Instalacíon, Guida de Installazione, Guide d'Installation, Installatie gids



Marking the Depth

Threaded Insert

Small Straw or Toothpick

## FASTEN USING (2) M5 FLAT SCREWS TO SECURE THE BRACKET MOUNT PLATE

## **Selecting the Mounting Hardware**

- 1) Insert a small straw or toothpick into the threaded inserts found on the back of the flat-panel.
- Use a pencil to mark the depth of the threaded insert on the small straw or toothpick.
- Mark the straw or toothpick 1/8" above the depth of the threaded insert, as shown in Figure 1.
- 4) Insert the small straw or toothpick into the remaining threaded inserts to compare and verify their depth using the straw or toothpick's 1/8" allowance mark.
- 5) Locate the correct diameter screw for the threaded insert.

If the screw you selected is longer than the 1/8" allowance mark on the small straw or toothpick, as shown in