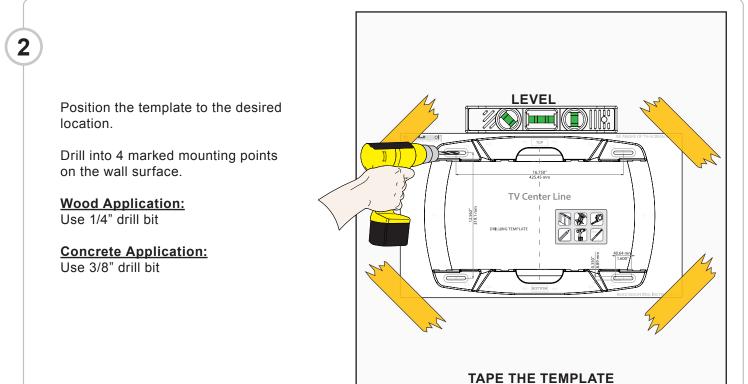

chniche e di eventueli errori di stampa.
- (I) (P)
- Reserva-se a ocorrência de gralhas e de modificações técnicas. Nyomdahibák és technikai változtatások joga fenntartva. (H)
- Zastrzega się możliwość występowania blędów drukarskich i zmian technicznych. Возможны ошибки при печати и технические модификации. (PL) (RUS)

Designed and engineered in the Netherlands More information on: www.vogels.com

VOGEL'S PRODUCTS BV, HONDSRUGLAAN 93, 5628 DB EINDHOVEN, THE NETHERLANDS



Max: 30kg/66lbs

PFW 6850

Installation Guide

Installationsanleitung, Guía de Instalacíon, Guida de Installazione, Guide d'Installation, Installatie gids







www.vogels.com | Europe +31 (0)40 26 47 400





Installationsanleitung, Guía de Instalacíon, Guida de Installazione, Guide d'Installation, Installatie gids





www.vogels.com | Europe +31 (0)40 26 47 400









7

Installationsanleitung, Guía de Instalacíon, Guida de Installazione, Guide d'Installation, Installatie gids



Marking the Depth

Threaded Insert

Small Straw or Toothpick

## FASTEN USING (2) M5 FLAT SCREWS TO SECURE THE BRACKET MOUNT PLATE

## **Selecting the Mounting Hardware**

- 1) Insert a small straw or toothpick into the threaded inserts found on the back of the flat-panel.
- Use a pencil to mark the depth of the threaded insert on the small straw or toothpick.
- Mark the straw or toothpick 1/8" above the depth of the threaded insert, as shown in Figure 1.
- 4) Insert the small straw or toothpick into the remaining threaded inserts to compare and verify their depth using the straw or toothpick's 1/8" allowance mark.
- 5) Loc