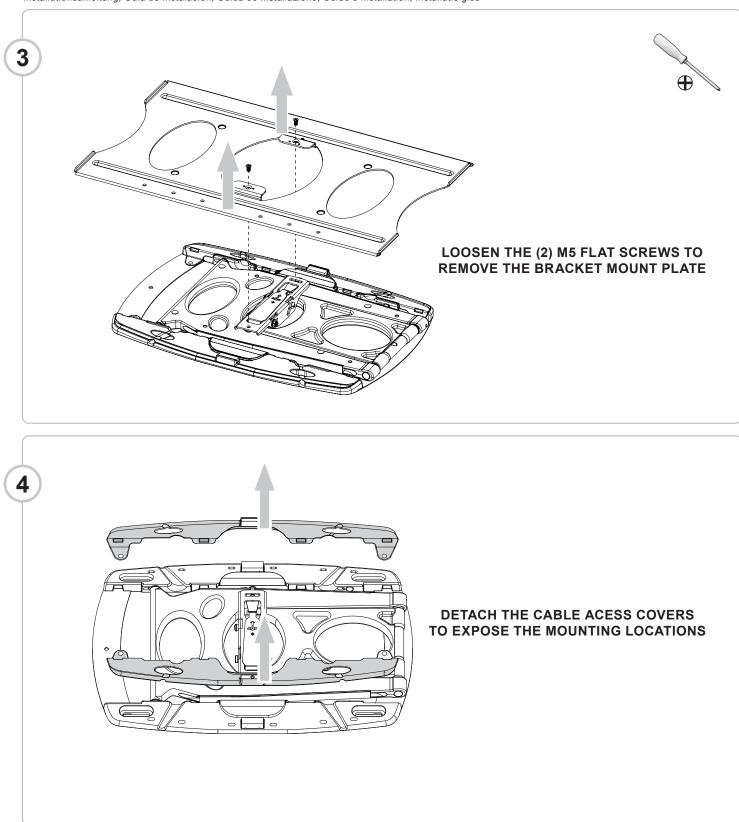

(P)
- Reserva-se a ocorrência de gralhas e de modificações técnicas. Nyomdahibák és technikai változtatások joga fenntartva. (H)
- Zastrzega się możliwość występowania blędów drukarskich i zmian technicznych. Возможны ошибки при печати и технические модификации. (PL) (RUS)

Designed and engineered in the Netherlands More information on: www.vogels.com

VOGEL'S PRODUCTS BV, HONDSRUGLAAN 93, 5628 DB EINDHOVEN, THE NETHERLANDS



Max: 30kg/66lbs

PFW 6850

Installation Guide

Installationsanleitung, Guía de Instalacíon, Guida de Installazione, Guide d'Installation, Installatie gids







www.vogels.com | Europe +31 (0)40 26 47 400





Installationsanleitung, Guía de Instalacíon, Guida de Installazione, Guide d'Installation, Installatie gids





www.vogels.com | Europe +31 (0)40 26 47 400









7

Installationsanleitung, Guía de Instalacíon, Guida de Installazione, Guide d'Installation, Installatie gids



Marking the Depth

Threaded Insert

Small Straw or Toothpick

## FASTEN USING (2) M5 FLAT SCREWS TO SECURE THE BRACKET MOUNT PLATE

## **Selecting the Mounting Hardware**

- 1) Insert a small straw or toothpick into the threaded inserts found on the back of the flat-panel.
- Use a pencil to mark the depth of the threaded insert on the small straw or toothpick.
- Mark the straw or toothpick 1/8" above the depth of the threaded insert, as shown in Figure 1.
- 4) Insert the small straw or toothpick into the remaining threaded inserts to compare and verify their depth using the straw or toothpick's 1/8" allowance mark.
- 5) Locate the correct diameter screw for the threaded