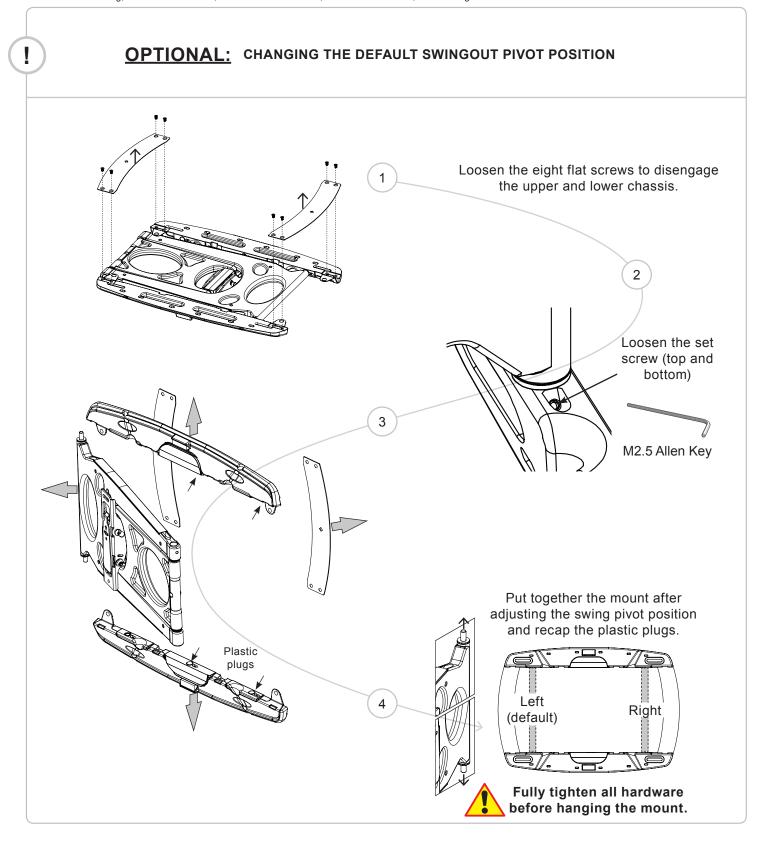

Änderungen vorbehalten.
- (E) Reservados errores de imprenta y sujete a modificationes. Con riserva di modifiche techniche e di eventueli errori di stampa.
- (I) (P)
- Reserva-se a ocorrência de gralhas e de modificações técnicas. Nyomdahibák és technikai változtatások joga fenntartva. (H)
- Zastrzega się możliwość występowania blędów drukarskich i zmian technicznych. Возможны ошибки при печати и технические модификации. (PL) (RUS)

Designed and engineered in the Netherlands More information on: www.vogels.com

VOGEL'S PRODUCTS BV, HONDSRUGLAAN 93, 5628 DB EINDHOVEN, THE NETHERLANDS



Max: 30kg/66lbs

PFW 6850

Installation Guide

Installationsanleitung, Guía de Instalacíon, Guida de Installazione, Guide d'Installation, Installatie gids







www.vogels.com | Europe +31 (0)40 26 47 400





Installationsanleitung, Guía de Instalacíon, Guida de Installazione, Guide d'Installation, Installatie gids





www.vogels.com | Europe +31 (0)40 26 47 400









7

Installationsanleitung, Guía de Instalacíon, Guida de Installazione, Guide d'Installation, Installatie gids



Marking the Depth

Threaded Insert

Small Straw or Toothpick

## FASTEN USING (2) M5 FLAT SCREWS TO SECURE THE BRACKET MOUNT PLATE

## **Selecting the Mounting Hardware**

- 1) Insert a small straw or toothpick into the threaded inserts found on the back of the flat-panel.
- Use a pencil to mark the depth of the threaded insert on the small straw or toothpick.
- Mark the straw or toothpick 1/8" above the depth of the threaded insert, as shown in Figure 1.
- 4) Insert the small straw or toothpick into the remain