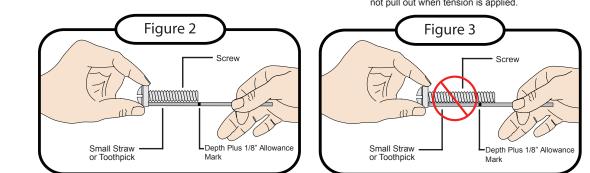

## **Selecting the Mounting Hardware**

- 1) Insert a small straw or toothpick into the threaded inserts found on the back of the flat-panel.
- Use a pencil to mark the depth of the threaded insert on the small straw or toothpick.
- Mark the straw or toothpick 1/8" above the depth of the threaded insert, as shown in Figure 1.
- 4) Insert the small straw or toothpick into the remaining threaded inserts to compare and verify their depth using the straw or toothpick's 1/8" allowance mark.
- 5) Locate the correct diameter screw for the threaded insert.

If the screw you selected is longer than the 1/8" allowance mark on the small straw or toothpick, as shown in Figure 2 and Figure 3, do not use this screw. The screw length must not bypass the mark.

- 6) Test each size of the screws provided.
  - The correct screws should thread easily into themounting point and not pull out when tension is applied.