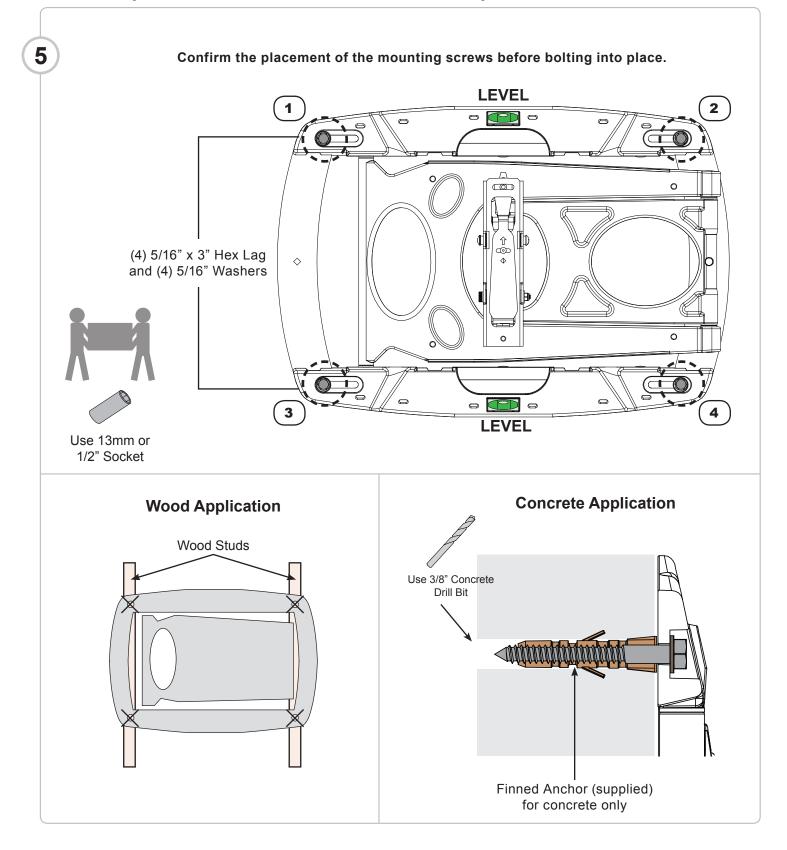

## **Selecting the Mounting Hardware**

- 1) Insert a small straw or toothpick into the threaded inserts found on the back of the flat-panel.
- Use a pencil to mark the depth of the threaded insert on the small straw or toothpick.
- Mark the straw or toothpick 1/8" above the depth of the threaded insert, as shown in Figure 1.
- 4) Insert the small straw or toothpick into the remaining threaded inserts to compare and verify their depth using the straw or toothpick's 1/8" allowance mark.
- 5) Locate the correct diameter screw for the threaded insert.

If the screw you selected is longer than the 1/8" allowance mark on the small straw or toothpick, as shown in Figure 2 and Figure 3, do not use this screw. The screw length must not bypass the mark.

- 6) Test each size of the screws provided.
  - The correct screws should thread easily into themounting point and not pull out when tension is applied.