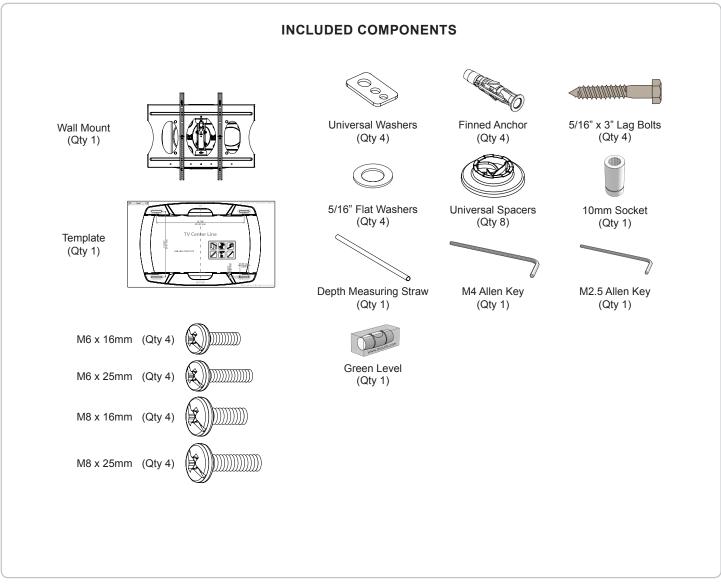

## FASTEN USING (2) M5 FLAT SCREWS TO SECURE THE BRACKET MOUNT PLATE

## **Selecting the Mounting Hardware**

- 1) Insert a small straw or toothpick into the threaded inserts found on the back of the flat-panel.
- Use a pencil to mark the depth of the threaded insert on the small straw or toothpick.
- Mark the straw or toothpick 1/8" above the depth of the threaded insert, as shown in Figure 1.
- 4) Insert the small straw or toothpick into the remaining threaded inserts to compare and verify their depth using the straw or toothpick's 1/8" allowance mark.
- 5) Locate the correct diameter screw for the threaded insert.

If the screw you selected is longer than the 1/8" allowance mark on the small straw or toothpick, as shown in Figure 2 and Figure 3, do not use this screw. The screw length must not bypass the mark.

- 6) Test each size of the screws provided.
  - The correct screws should thread easily into themounting point and not pull out when tension is applied.